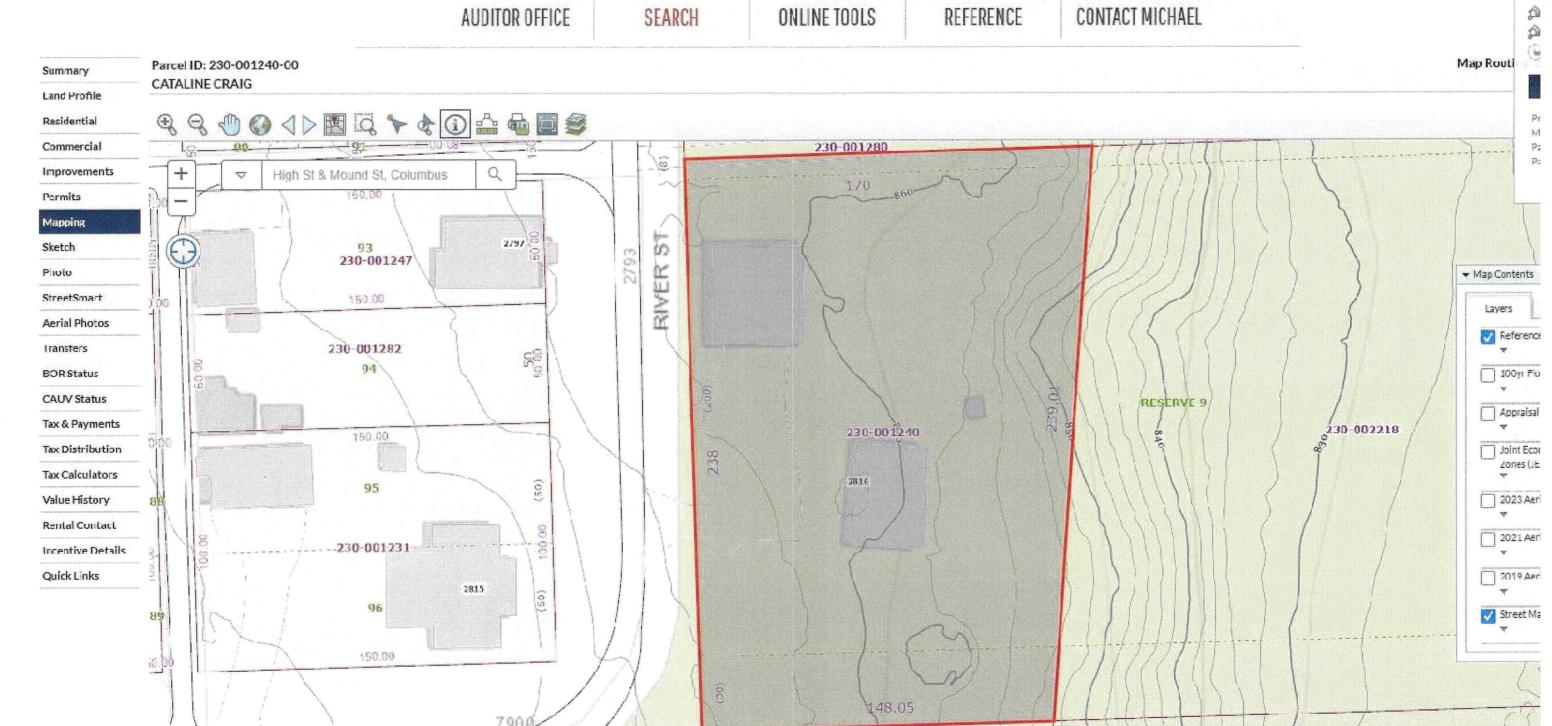

#### iii. VA-4127

Owner/Applicant: Craig Cataline

Township: Pleasant

Site: 2816 River St, Grove City, OH 43123 (PID# 230-001240)

Acreage: 0.87 Acres

Utilities: Private water/wastewater

Zoning: Rural (R)

Request: Requesting a variance from Section 650.162(c) of the Franklin

County Zoning Resolution for the construction of a fence in the

Riparian Setback.