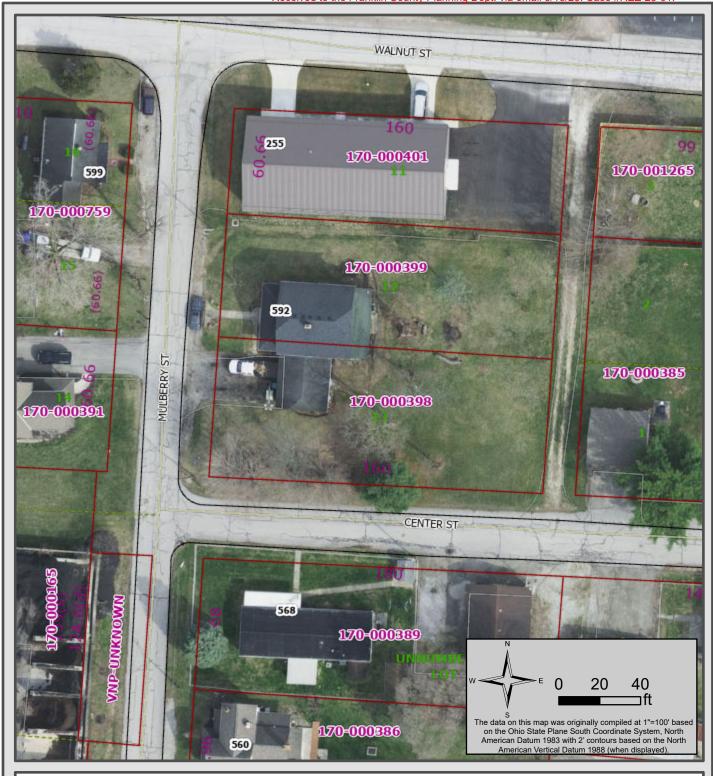

#### V. JEFF-25-01

Owner/Applicant: Judy Williams/Logan Buehrer

Township: Jefferson

Site: Mulberry St (PID# 170-000398)

Acreage: .048 Acres

Utilities: Private water/wastewater

Zoning: Community Service District (CS)

Request: Request for Franklin County Planning Commission recommendation

to Jefferson Township Zoning Commission to rezone 0.48 acres from the township's Community Service District to the Suburban

Office District.