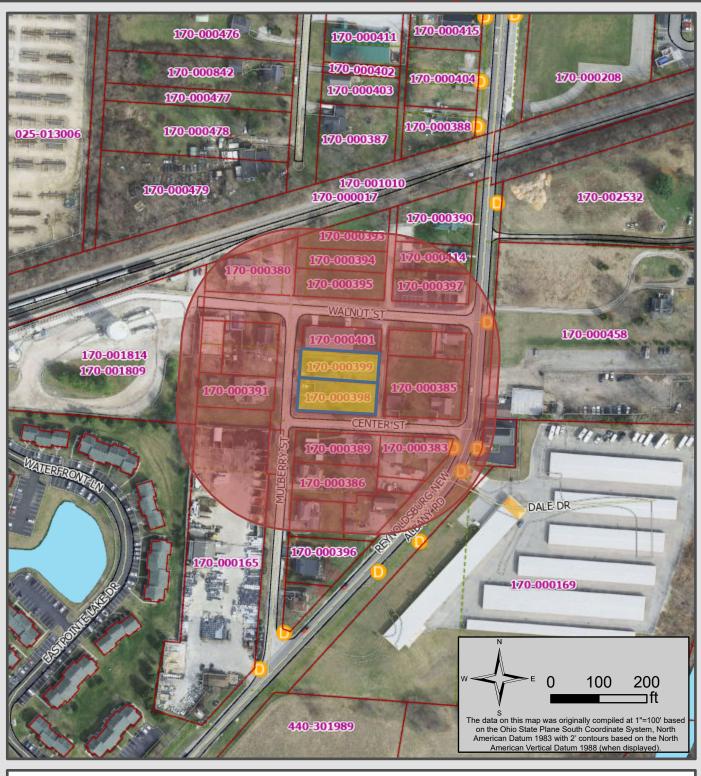

#### V. JEFF-25-01

Owner/Applicant: Judy Williams/Logan Buehrer

Township: Jefferson

Site: Mulberry St (PID# 170-000398)

Acreage: .048 Acres

Utilities: Private water/wastewater

Zoning: Community Service District (CS)

Request: Request for Franklin County Planning Commission recommendation

to Jefferson Township Zoning Commission to rezone 0.48 acres from the township's Community Service District to the Suburban

Office District.