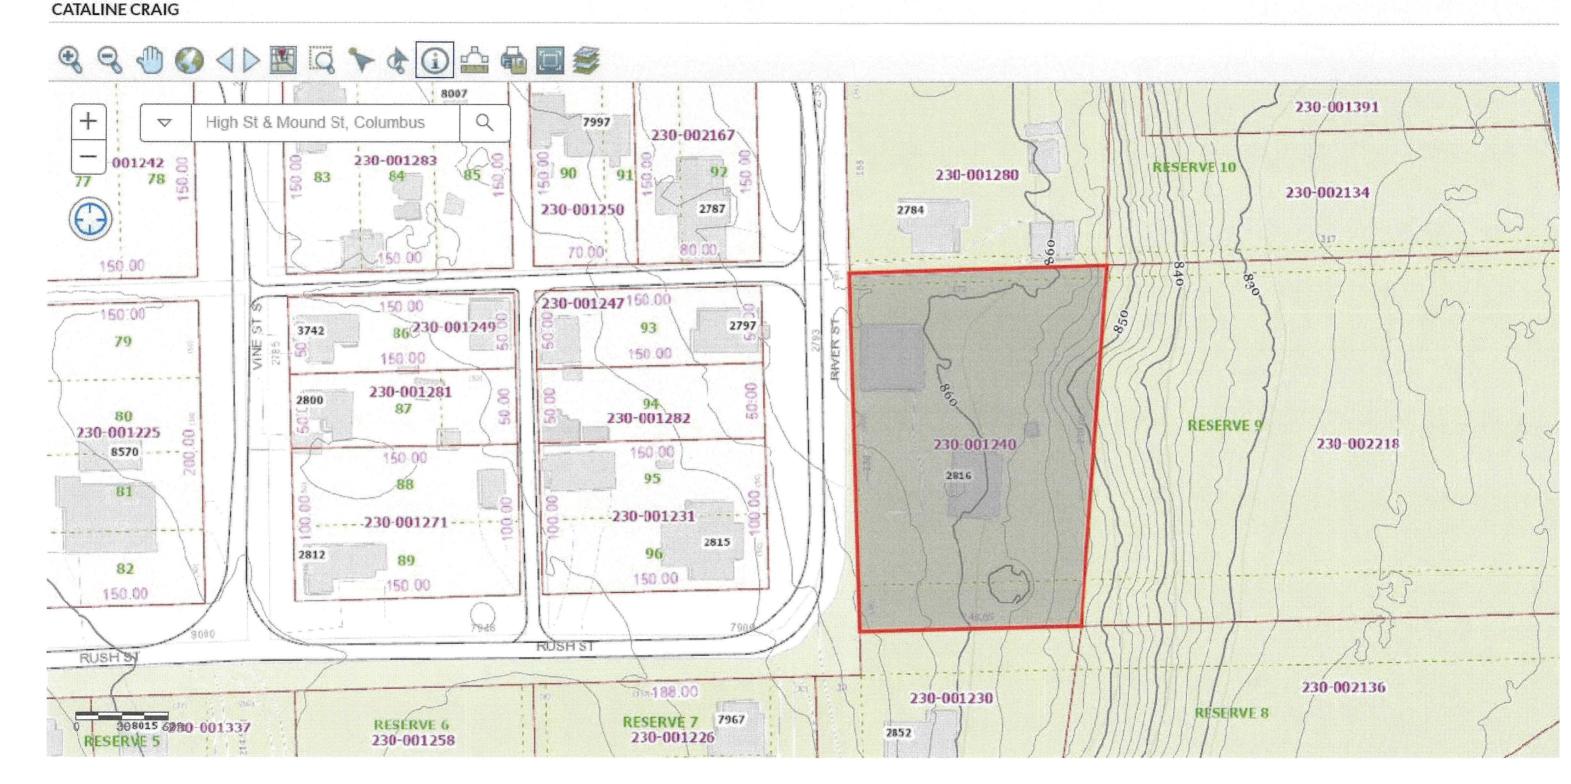

#### iii. VA-4127

Owner/Applicant: Craig Cataline

Township: Pleasant

Site: 2816 River St, Grove City, OH 43123 (PID# 230-001240)

Acreage: 0.87 Acres

Utilities: Private water/wastewater

Zoning: Rural (R)

Request: Requesting a variance from Section 650.162(c) of the Franklin

County Zoning Resolution for the construction of a fence in the

Riparian Setback.