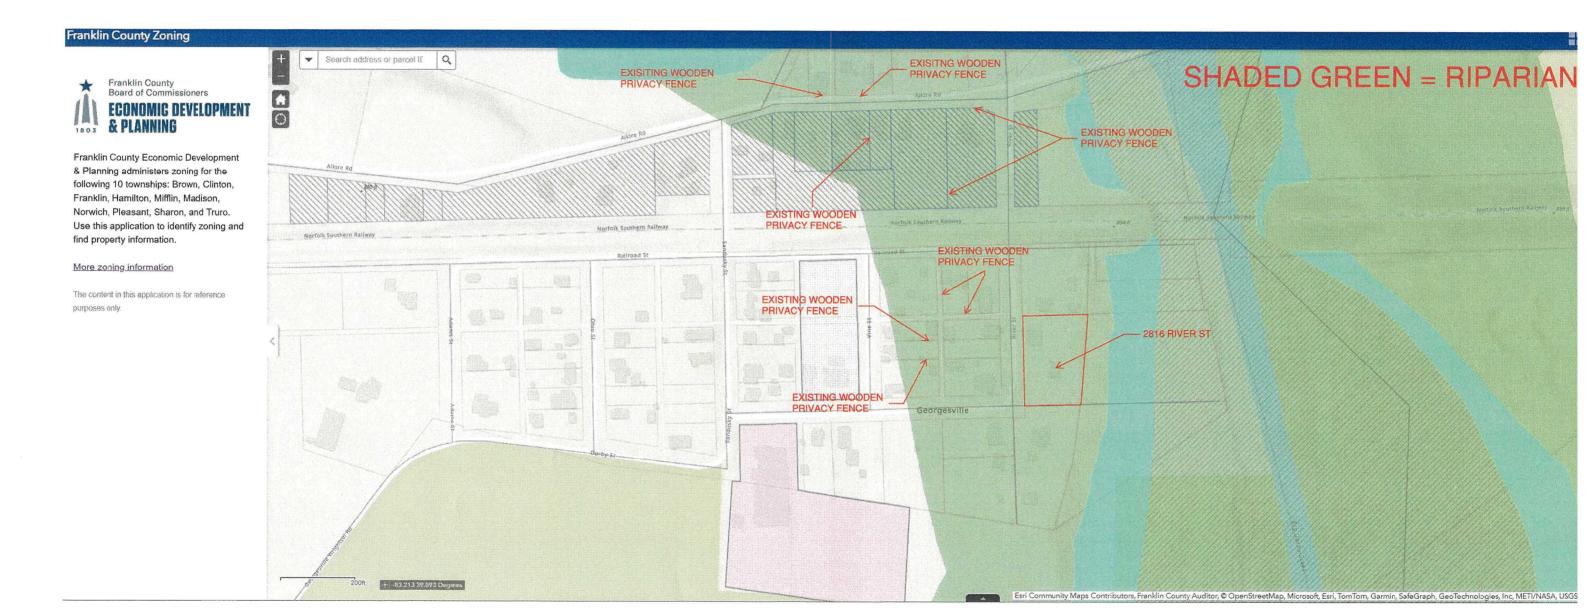

#### iii. VA-4127

Owner/Applicant: Craig Cataline

Township: Pleasant

Site: 2816 River St, Grove City, OH 43123 (PID# 230-001240)

Acreage: 0.87 Acres

Utilities: Private water/wastewater

Zoning: Rural (R)

Request: Requesting a variance from Section 650.162(c) of the Franklin

County Zoning Resolution for the construction of a fence in the

Riparian Setback.