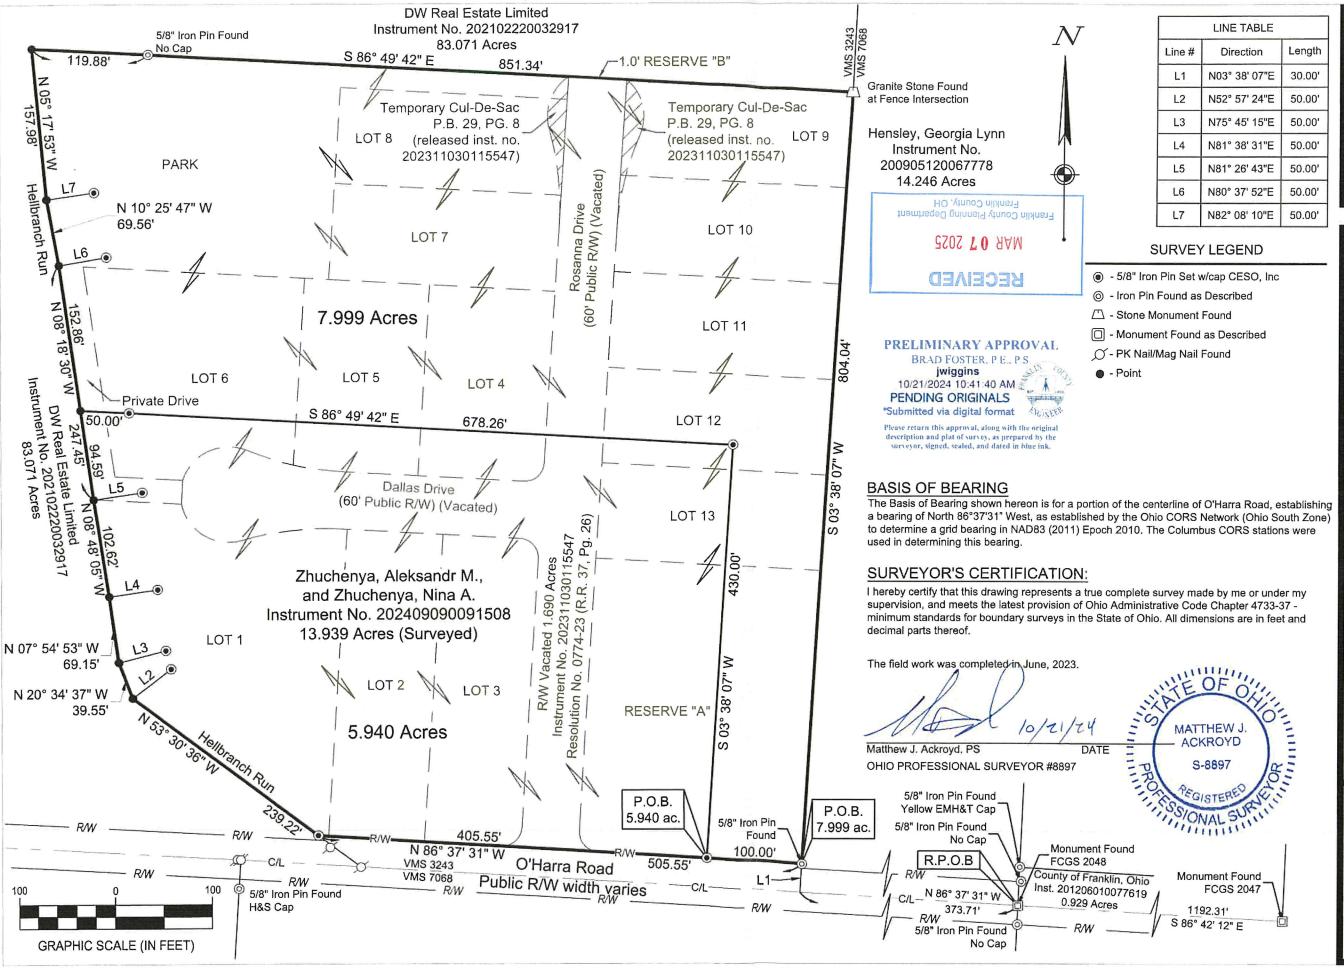

#### i. 790-V

Owner/Applicant: Aleksandr and Nina Zhuchenya

Township: Prairie

Site: Dallas Dr. (PID# 240-004137)

Acreage: 13.93 Acres

Utilities: Private water/wastewater

Zoning: Limited Suburban Residential District

Request: Requesting a variance request from Section 501.05 of the Franklin County

Zoning Resolution to exceed the maximum lot depth to width ratio.

Application for **Subdivision Variance** 

Page 1

MAR 07 2025

Franklin County Planning Department Franklin County, OH

| Property Information |                   |                     |  |  |
|----------------------|-------------------|---------------------|--|--|
| Site Address         | 0 Dallas Drive    |                     |  |  |
| Parcel ID(s):        | 240-004137-00     |                     |  |  |
| Total Acreag         | e:<br>13.93 acres | Current Zoning: R-2 |  |  |
| Township:            | Prairie Township  | Subdivision:        |  |  |

| Openius and the second           |                                                                                                                                                                                         | Hearing Date: 4/9/2025                                      |
|----------------------------------|-----------------------------------------------------------------------------------------------------------------------------------------------------------------------------------------|-------------------------------------------------------------|
|                                  |                                                                                                                                                                                         | Received By: TreBion W.                                     |
| Requested                        | l Variances/Decision or Interpretation Appealed                                                                                                                                         |                                                             |
| Section Number                   | (s) of the county subdivision regulations and a brief description of variance(s) requested:                                                                                             |                                                             |
| Section 501.05                   | Description Lot depth to width ration shall not exceed 4 to 1. Due to the entire frontage of this proboth property have to share so the frontage is meeting Praire Township development |                                                             |
| Section                          | this lot.<br>Description                                                                                                                                                                |                                                             |
| Section                          | Description                                                                                                                                                                             |                                                             |
| Is the variance Yes No           | No other property would be affected by this variance, and is not determental to heath trying to utilize the entrance that is already existent on site.                                  | h, safety or environment, as this only effects this parcle  |
| Are the circu                    | mstances of the request unique to the property and not generally applicable to c                                                                                                        | others?                                                     |
| x Yes                            | Yes this property does not have an ability to have another entrance as all of it fronta entrance to the property from Oharra Rd. So without this entrance this property is r            | ge is in the floodway, so have to utilize the only existing |
| ☐ No                             |                                                                                                                                                                                         |                                                             |
| Due to physic<br>strict letter o | cal surroundings, shape or characteristics of the property, would a hardship result<br>f the Subdivision Regulations were enforced?                                                     | , as distinguished from an inconvenience, if the            |
| X Yes                            | Yes this entire property frontage is in the flooway and there is no other way to split variance is needed in order to have accessibility to the lots.                                   | this lot and yet still have entrance from Oharra Rd. This   |
| ☐ No                             |                                                                                                                                                                                         |                                                             |

Application for **Subdivision Variance**Page 2

| Property Owner Information              |                        | Water & Wastewater                        |
|-----------------------------------------|------------------------|-------------------------------------------|
| Name: Aleksandr & Nina Zhuchenya        | Water Supply           |                                           |
| Address: 4345 Orangeberry Dr. Grove C   | Public (Central)       |                                           |
| 4343 Grangeberry Dr. Grove C            | 117, 011 10120         | X Private (On-site)                       |
|                                         |                        | Other:                                    |
|                                         |                        | Wastewater Treatment  Public (Central)    |
| Phone # 614-425-0167                    | Fax #                  | X Private (On-site)                       |
| 15,000 (0)                              | FGA #                  | Other:                                    |
| alex.zhuchenya@yahoo.com                |                        |                                           |
|                                         |                        |                                           |
| Engineer/Surveyor Information           |                        | Checklist                                 |
| Name: Yak Consulting LLC                |                        | Completed Application                     |
| Address: 2977 Norton Rd. Grove City, OI | H 43123                | Fee Payment (checks only)                 |
|                                         |                        | Copy of denied application, if applicable |
|                                         |                        | Site plan, max. size 11"x17"              |
| Phone # 614-519-1956                    | Fax #                  | Proof of Water/Wastewater                 |
| Email: yakconsultingllc@gmail.com       |                        |                                           |
|                                         |                        |                                           |
| Applicant Information                   | Same as property owner |                                           |
|                                         |                        |                                           |
| Address:                                |                        |                                           |
| <u> </u>                                |                        |                                           |
|                                         |                        |                                           |
|                                         |                        |                                           |
| Phone #                                 | Fax #                  |                                           |
| Email:                                  |                        |                                           |