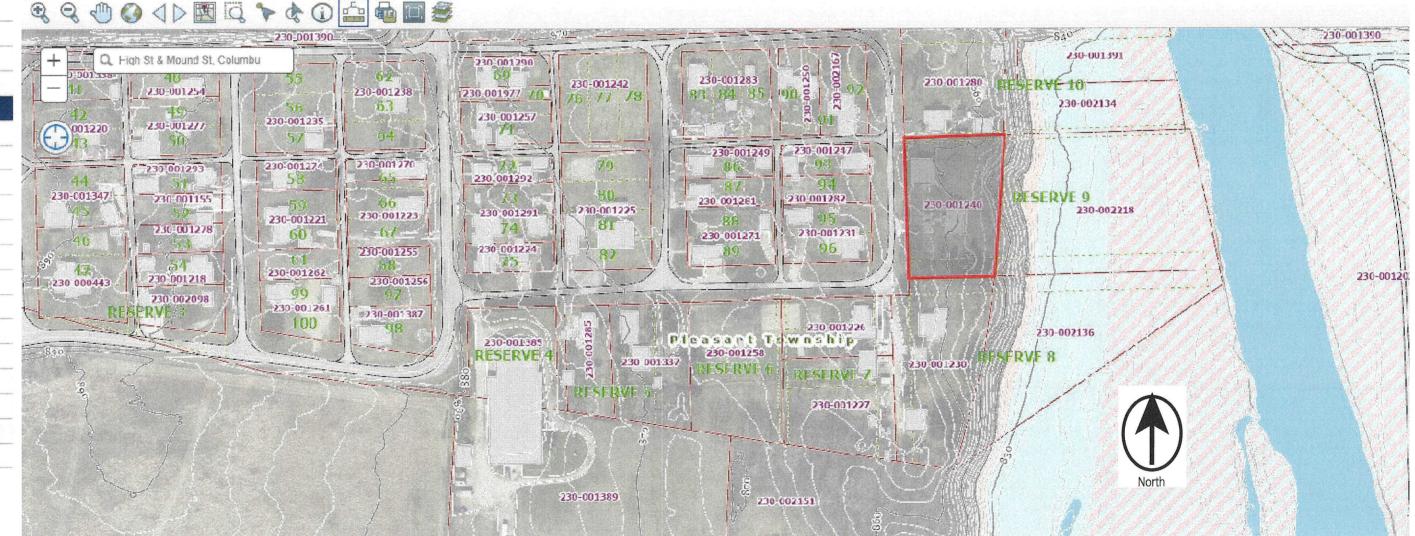

#### iii. VA-4127

Owner/Applicant: Craig Cataline

Township: Pleasant

Site: 2816 River St, Grove City, OH 43123 (PID# 230-001240)

Acreage: 0.87 Acres

Utilities: Private water/wastewater

Zoning: Rural (R)

Request: Requesting a variance from Section 650.162(c) of the Franklin

County Zoning Resolution for the construction of a fence in the

Riparian Setback.