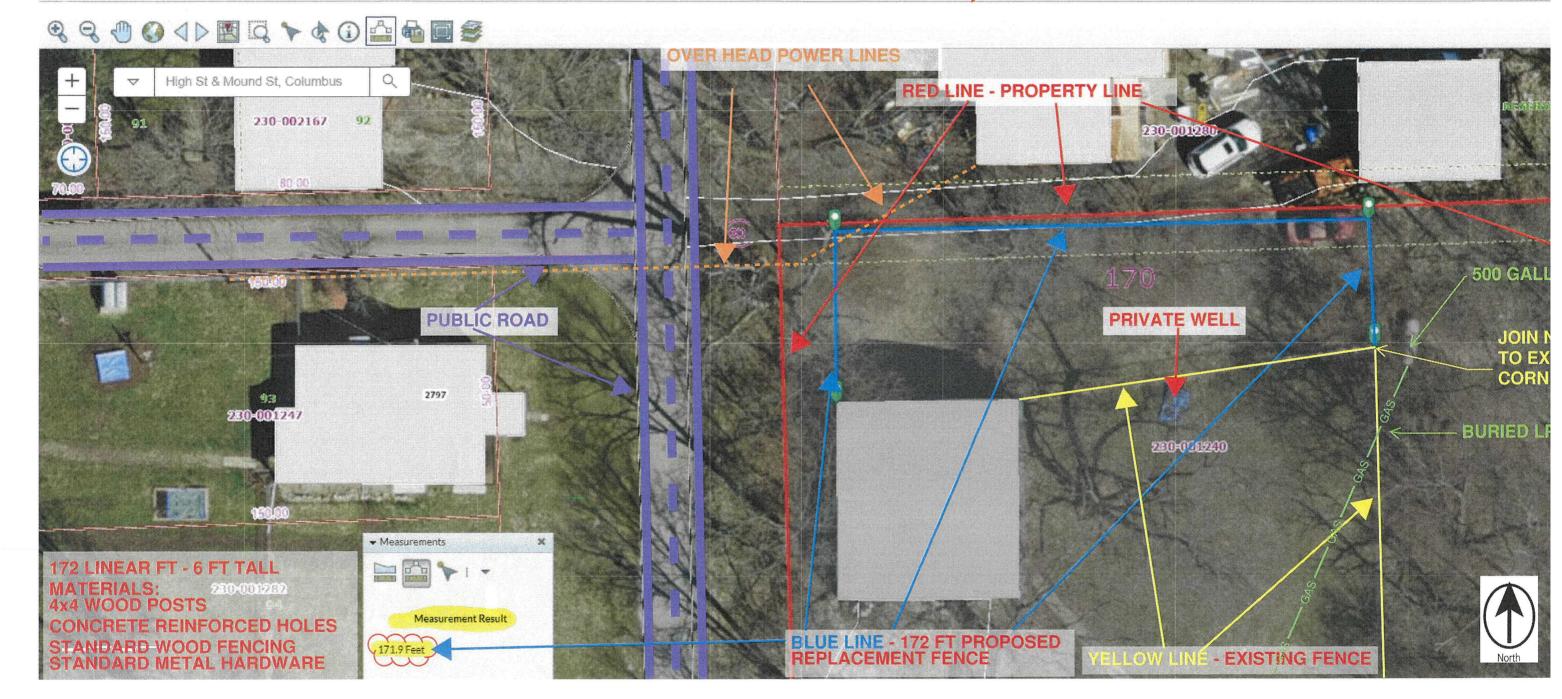

#### iii. VA-4127

Owner/Applicant: Craig Cataline

Township: Pleasant

Site: 2816 River St, Grove City, OH 43123 (PID# 230-001240)

Acreage: 0.87 Acres

Utilities: Private water/wastewater

Zoning: Rural (R)

Request: Requesting a variance from Section 650.162(c) of the Franklin

County Zoning Resolution for the construction of a fence in the

Riparian Setback.