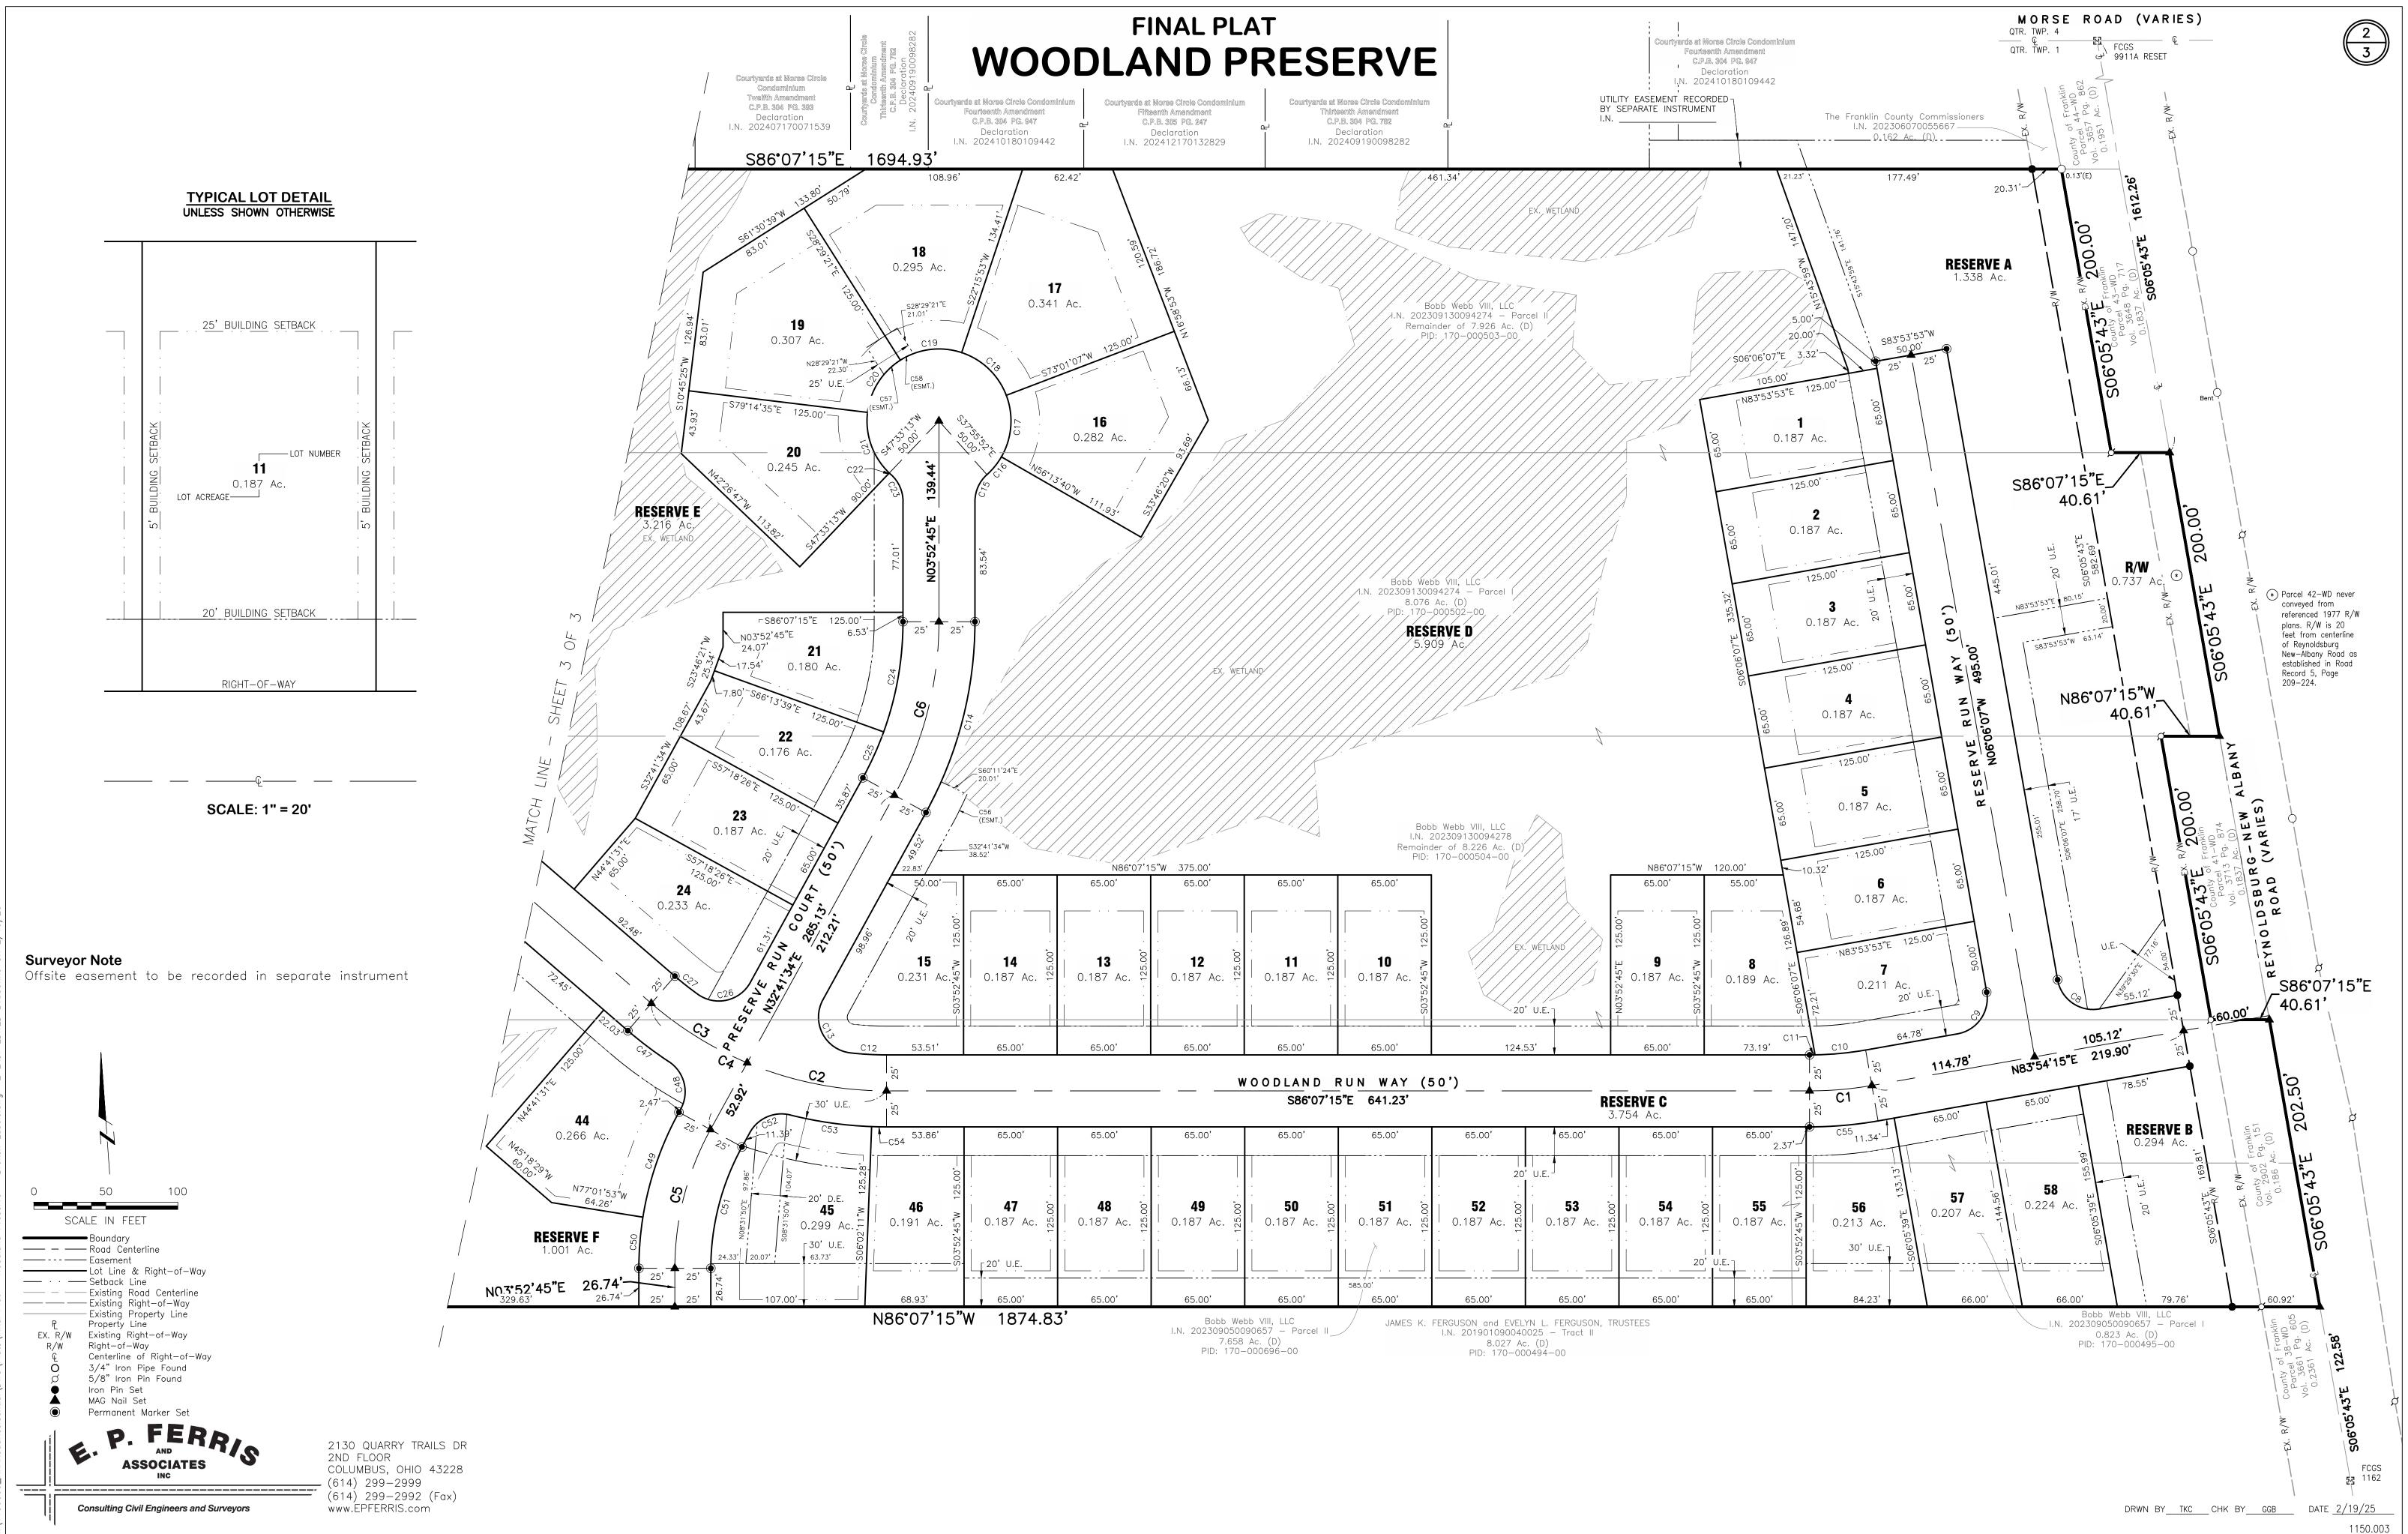

#### ii. 777-FP

Owner/Applicant: | Bob Webb VIII LLC

Township: Jefferson

Site: 3115-3201 Reynoldsburg-New Albany Rd

Acreage: 32.38 Acres

Utilities: Private water/wastewater

Zoning: Restricted Suburban Residential (RSR)

Request: —Requesting approval of a final plat to create 58 single-family residential

lots and 7 preserves for private roads, drainage facilities, and floodplain

management.