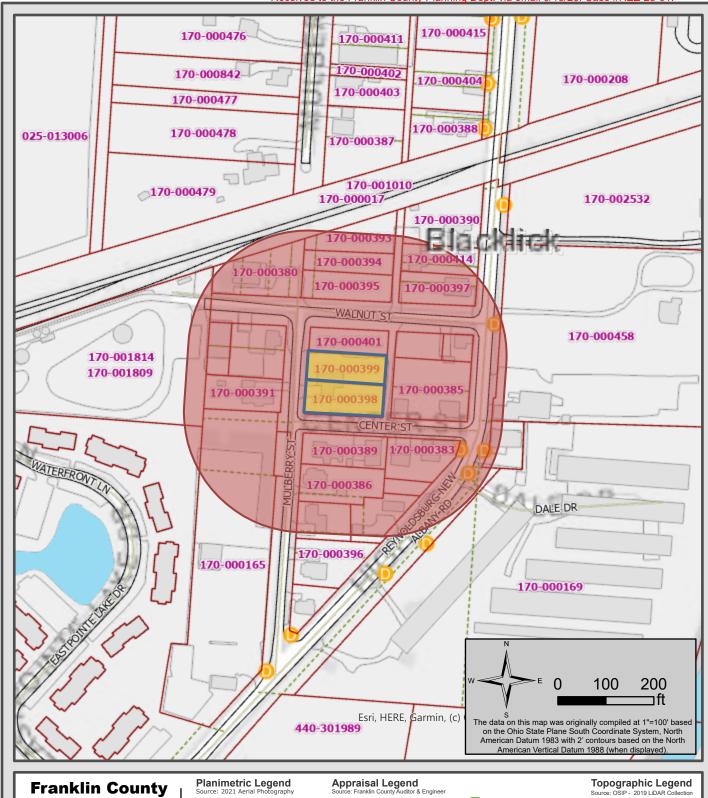

#### V. JEFF-25-01

Owner/Applicant: Judy Williams/Logan Buehrer

Township: Jefferson

Site: Mulberry St (PID# 170-000398)

Acreage: .048 Acres

Utilities: Private water/wastewater

Zoning: Community Service District (CS)

Request: Request for Franklin County Planning Commission recommendation

to Jefferson Township Zoning Commission to rezone 0.48 acres from the township's Community Service District to the Suburban

Office District.