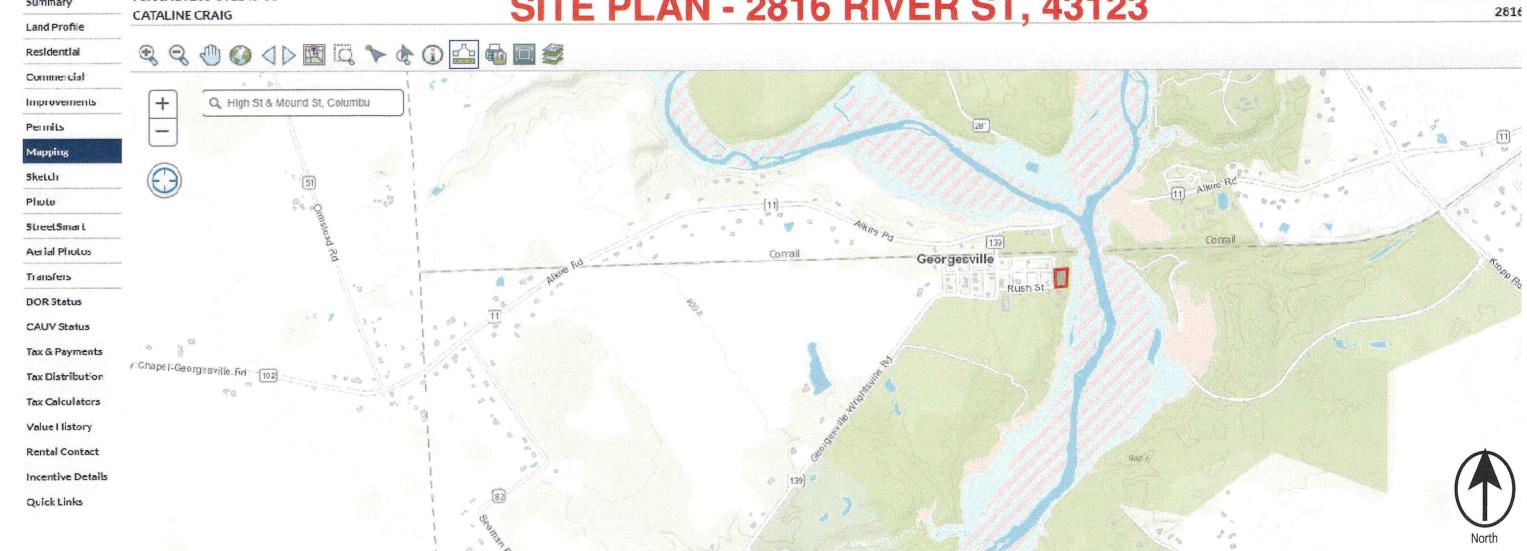

#### iii. VA-4127

Owner/Applicant: Craig Cataline

Township: Pleasant

Site: 2816 River St, Grove City, OH 43123 (PID# 230-001240)

Acreage: 0.87 Acres

Utilities: Private water/wastewater

Zoning: Rural (R)

Request: Requesting a variance from Section 650.162(c) of the Franklin

County Zoning Resolution for the construction of a fence in the

Riparian Setback.