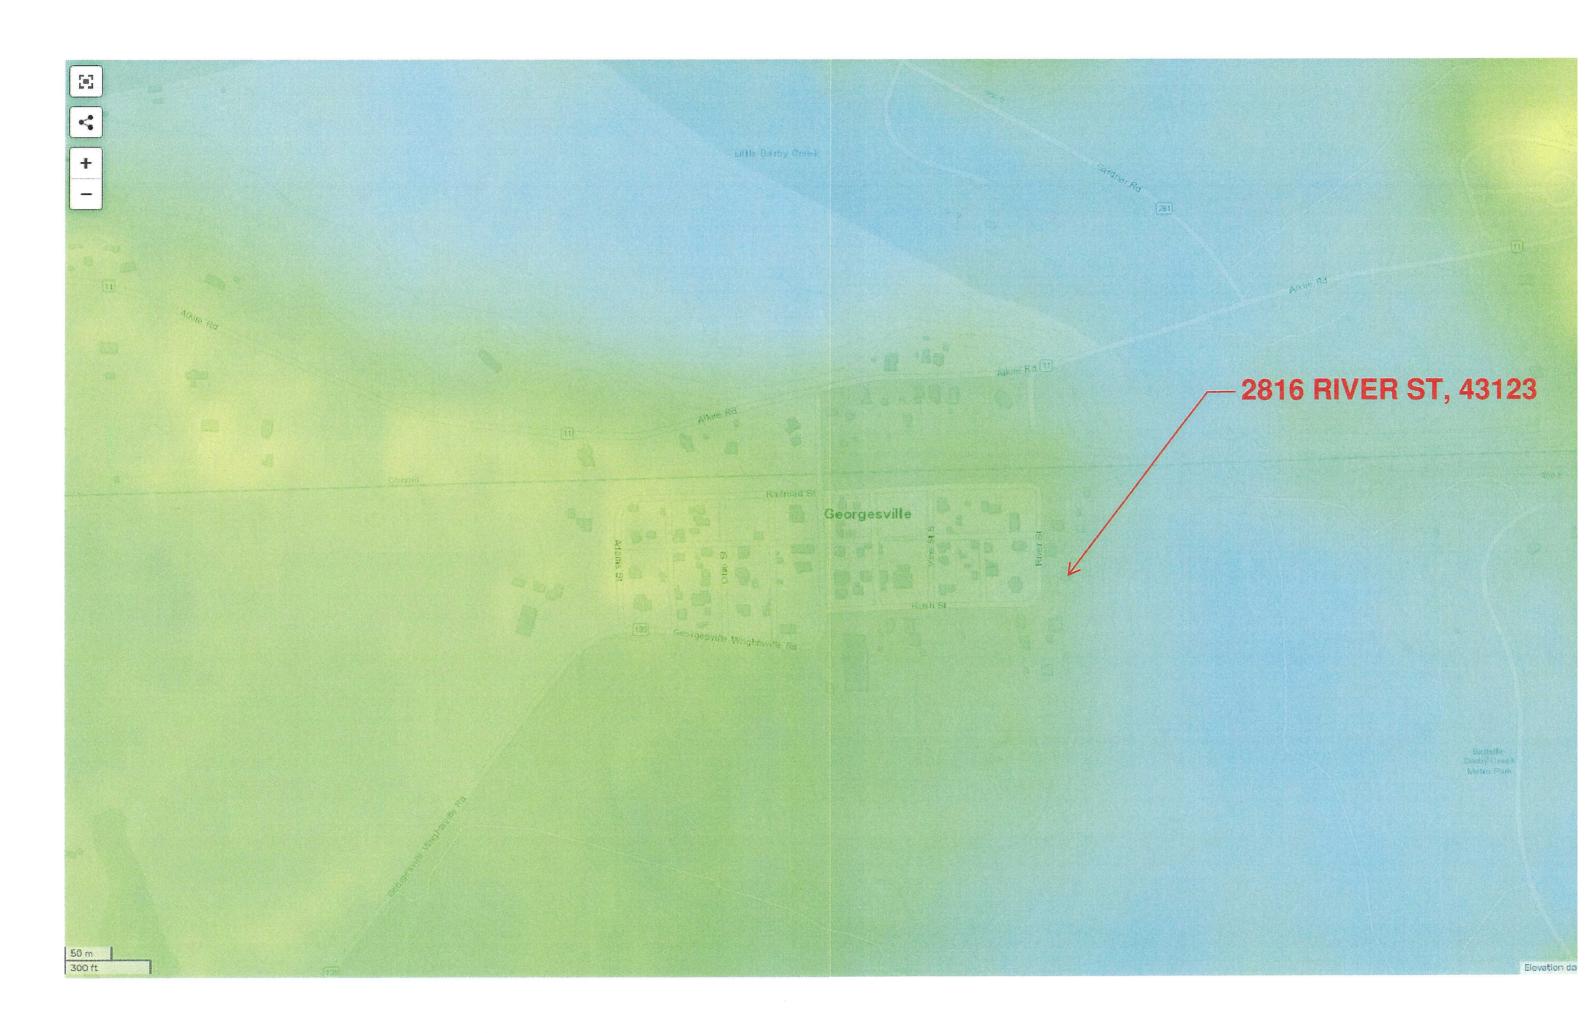

#### iii. VA-4127

Owner/Applicant: Craig Cataline

Township: Pleasant

Site: 2816 River St, Grove City, OH 43123 (PID# 230-001240)

Acreage: 0.87 Acres

Utilities: Private water/wastewater

Zoning: Rural (R)

Request: Requesting a variance from Section 650.162(c) of the Franklin

County Zoning Resolution for the construction of a fence in the

Riparian Setback.