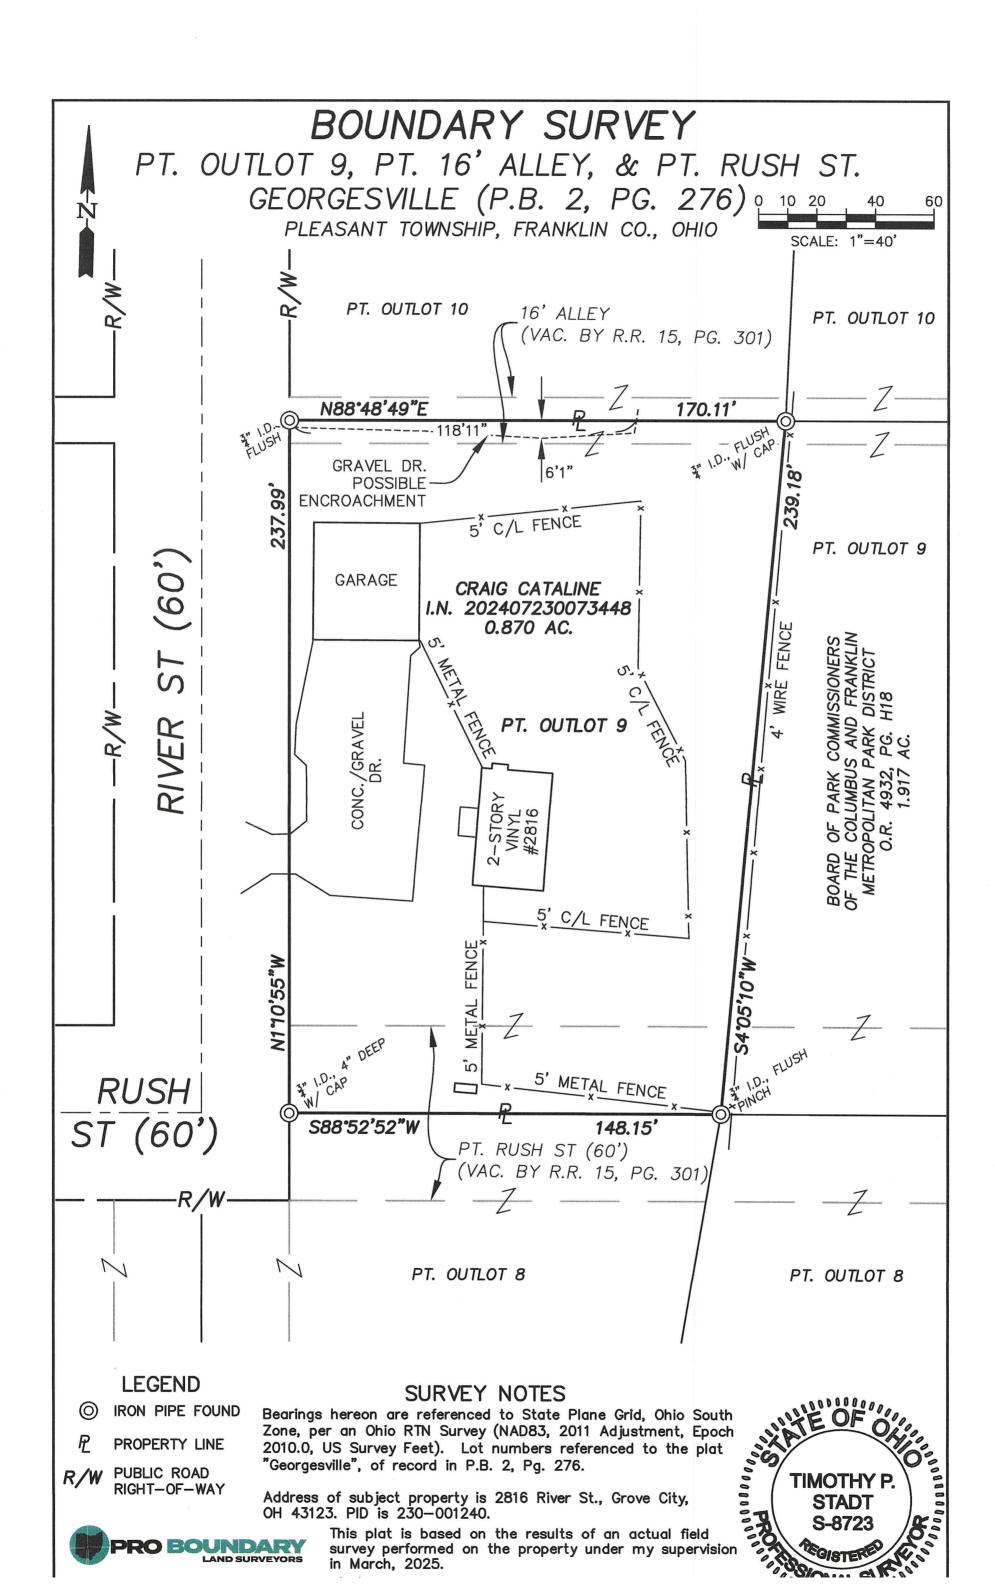

#### iii. VA-4127

Owner/Applicant: Craig Cataline

Township: Pleasant

Site: 2816 River St, Grove City, OH 43123 (PID# 230-001240)

Acreage: 0.87 Acres

Utilities: Private water/wastewater

Zoning: Rural (R)

Request: Requesting a variance from Section 650.162(c) of the Franklin

County Zoning Resolution for the construction of a fence in the

Riparian Setback.