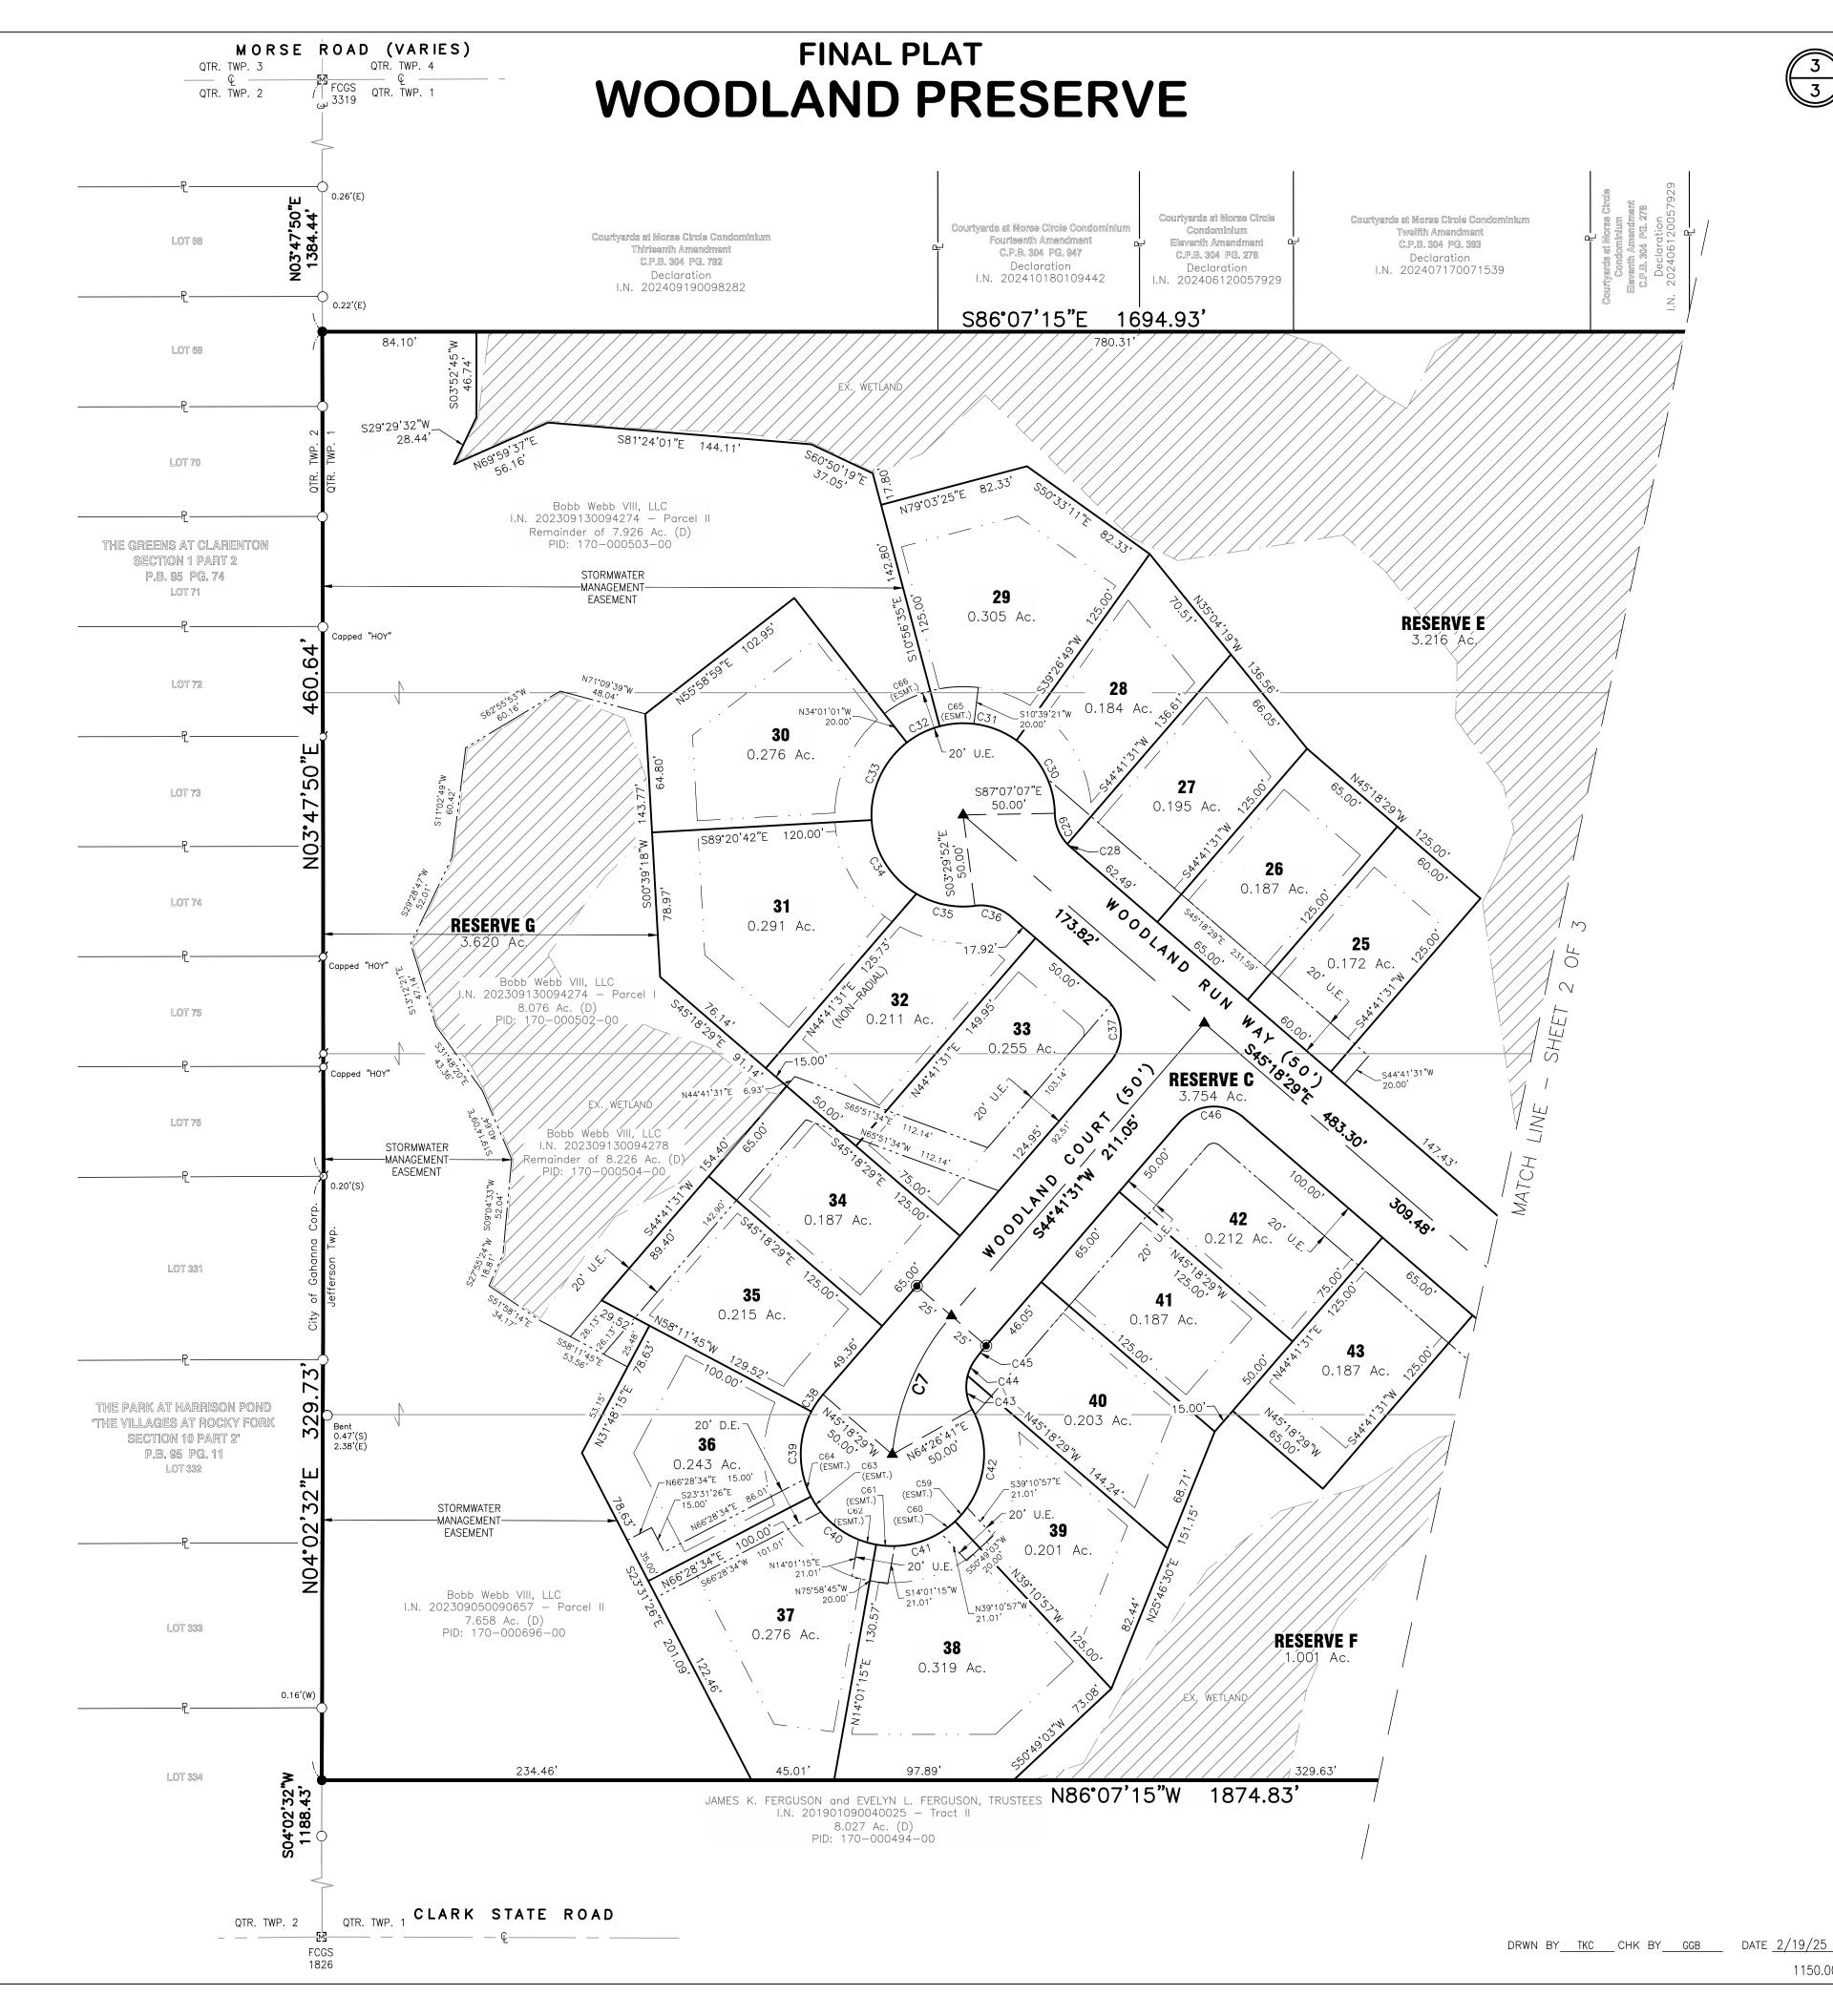

#### ii. 777-FP

Owner/Applicant: | Bob Webb VIII LLC

Township: Jefferson

Site: 3115-3201 Reynoldsburg-New Albany Rd

Acreage: 32.38 Acres

Utilities: Private water/wastewater

Zoning: Restricted Suburban Residential (RSR)

Request: —Requesting approval of a final plat to create 58 single-family residential

lots and 7 preserves for private roads, drainage facilities, and floodplain

management.