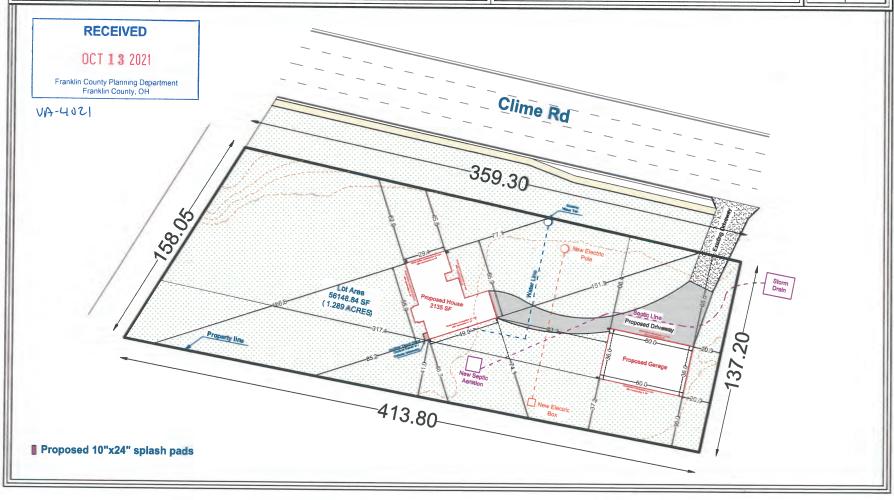

#### ii. VA-4021 - Brad Fisher

**Owner/ Applicant:** David Lacey Jr. Township: Franklin Township

Site: 2595 Clime Rd. (PID#140-000477)

Acreage: 1.270-acres

**Utilities:** Public water and private wastewater

**Zoning:** 

**Request:** Requesting a Variance from Section 512.02(2) of the Franklin County

Zoning Resolution to allow the construction of an accessory building that would not meet accessory building size in an area zoned Rural.