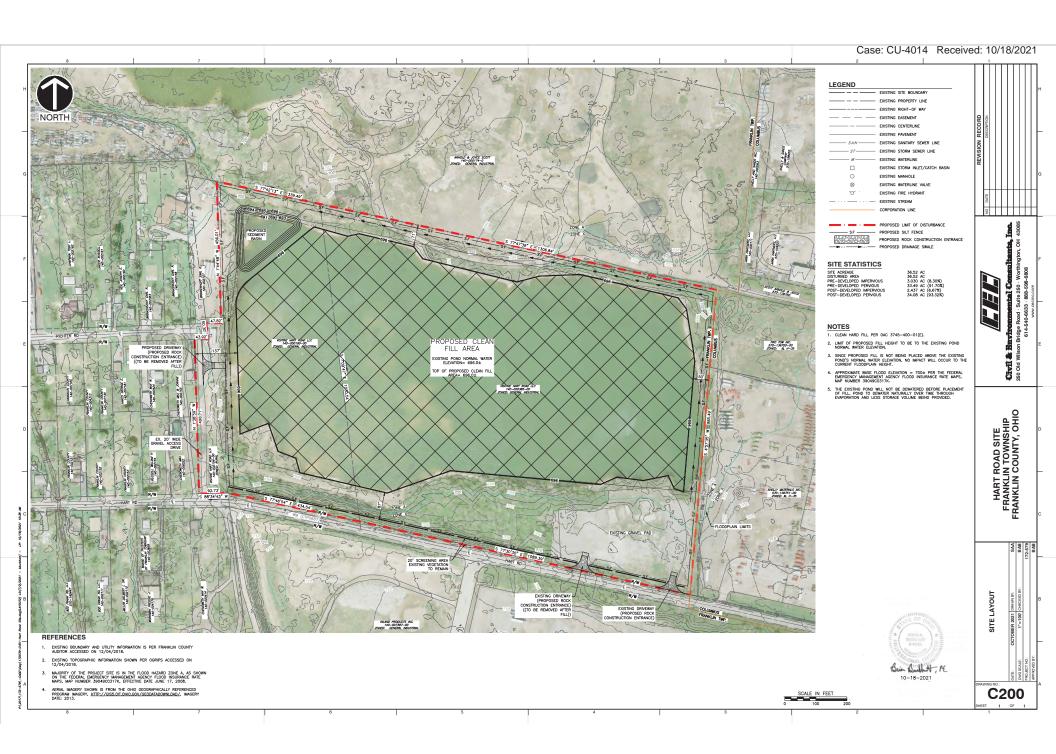

### i. CU-4014 - Brad Fisher

Visintine Equipment Corp. **Owner/Applicant:** 

Township: Franklin Township

Site: 660 Hart Rd. (PID#140-002156)

36.500-acres Acreage:

**Zoning:** General Industrial (GI)

Requesting a Conditional Use from Sections 346.032 and 610.06(7) **Request:** 

> of the Franklin County Zoning Resolution to allow for a pond to be used as a clean fill disposal area and allow permanent placement of

fill in an area zoned General Industrial (GI).