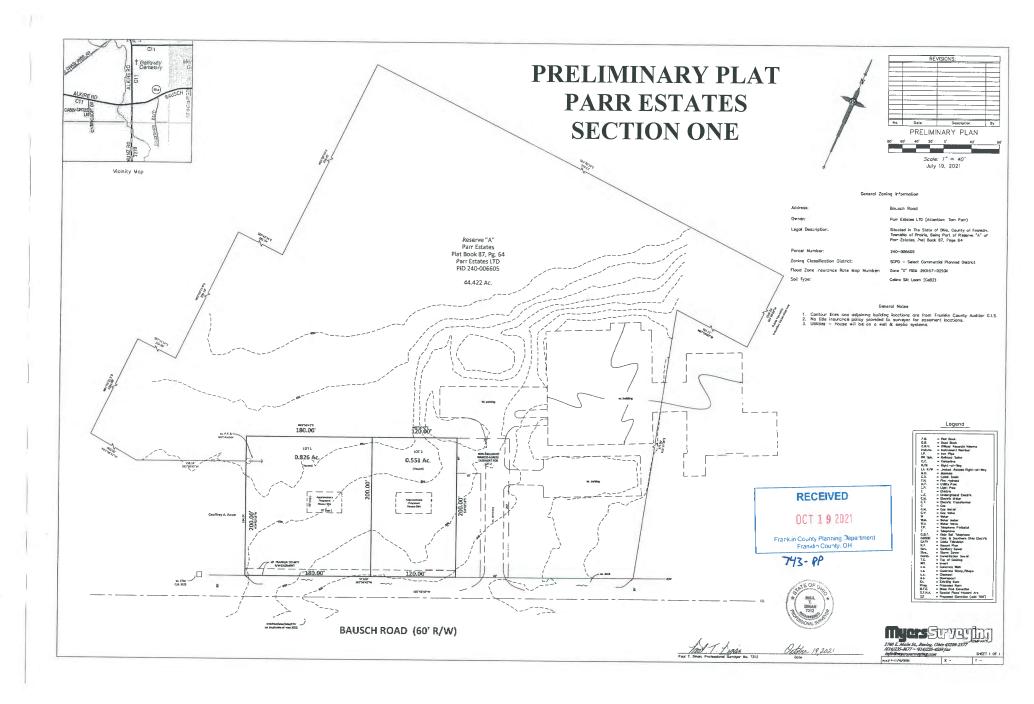

### i. 743-PP – Brad Fisher

**Owner/Applicant:** Parr Estates, LTD. Agent: Jackson B. Reynolds Township: Prairie Township

6106 Bausch Rd. (PID #240-006605) Site:

43.970-acres Acreage:

**Utilities:** Private water and wastewater

Requesting approval of a preliminary plan replat for Reserve "A" of **Request:** 

the Parr Estates subdivision to allow the creation of two single-family

lots.