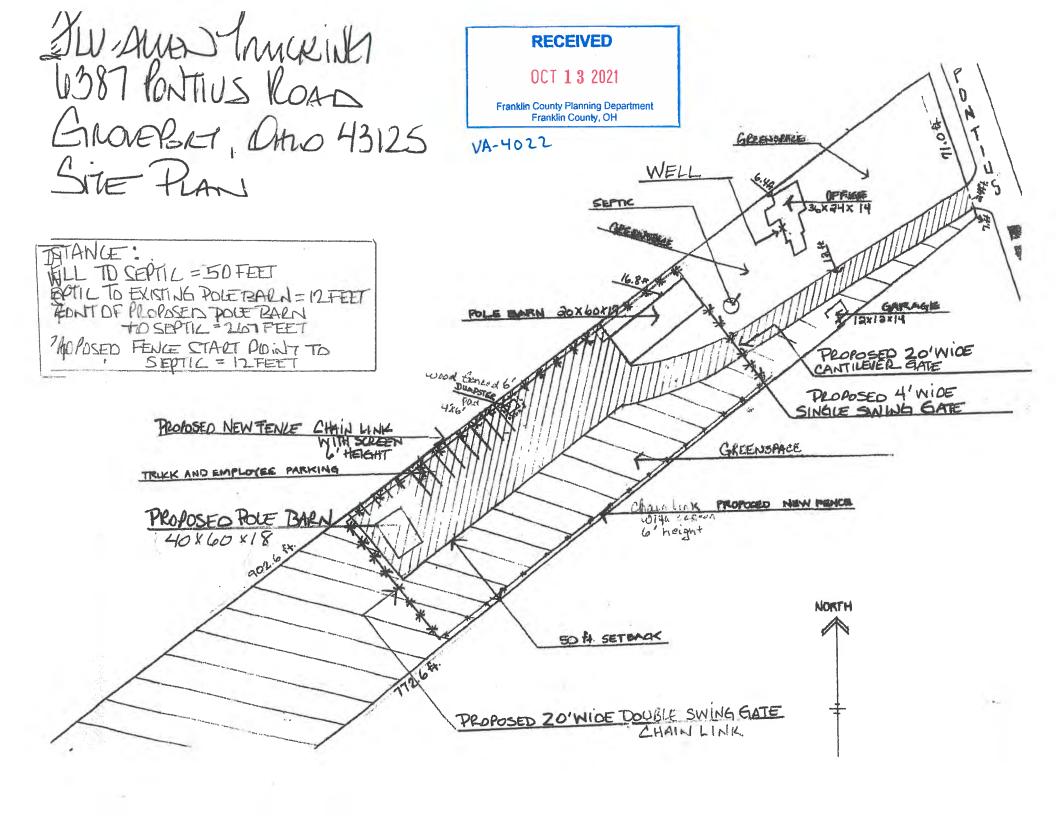

### iii. VA-4022 - Brad Fisher

Owner/Applicant: Flu-Allen Trucking, LLC.

Township: Madison Township

Site: 6387 Pontius Rd. (PID#180-000200)

Acreage: 1.930-acres

**Utilities:** Private water and wastewater

**Zoning:** Limited Industrial (LI)

**Request:** Requesting a Variance from Sections 501.012 and 501.028 of the

Franklin County Zoning Resolution to allow for the construction of a fence that would exceed the maximum permitted fence height and include barbed wire in an area zoned Limited Industrial (LI).