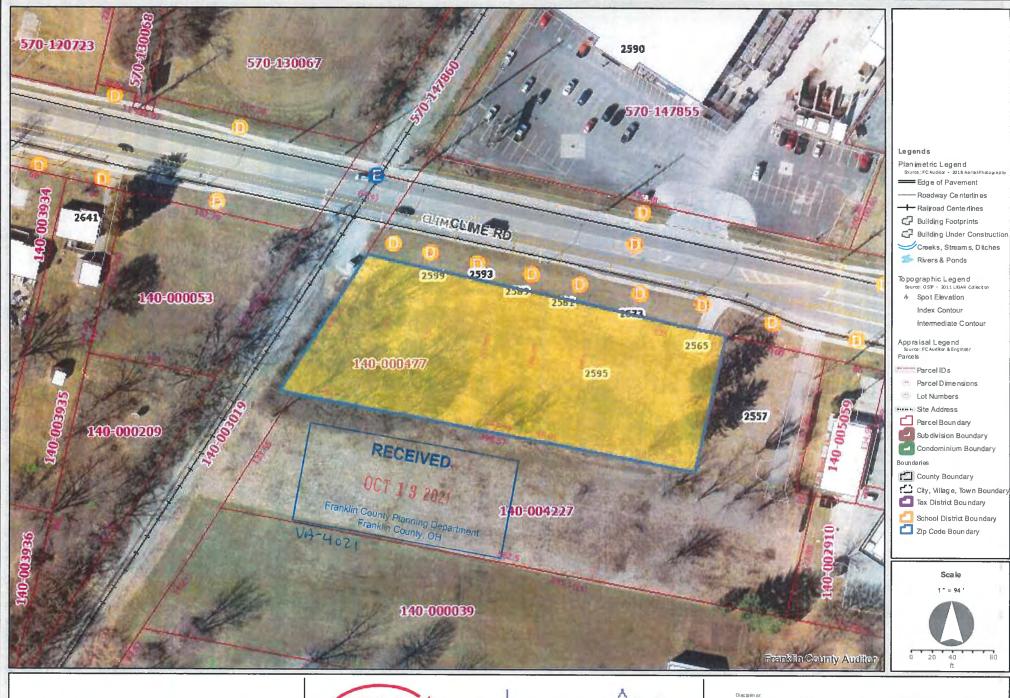

#### ii. VA-4021 - Brad Fisher

**Owner/ Applicant:** David Lacey Jr. Township: Franklin Township

Site: 2595 Clime Rd. (PID#140-000477)

Acreage: 1.270-acres

**Utilities:** Public water and private wastewater

**Zoning:** 

**Request:** Requesting a Variance from Section 512.02(2) of the Franklin County

Zoning Resolution to allow the construction of an accessory building that would not meet accessory building size in an area zoned Rural.