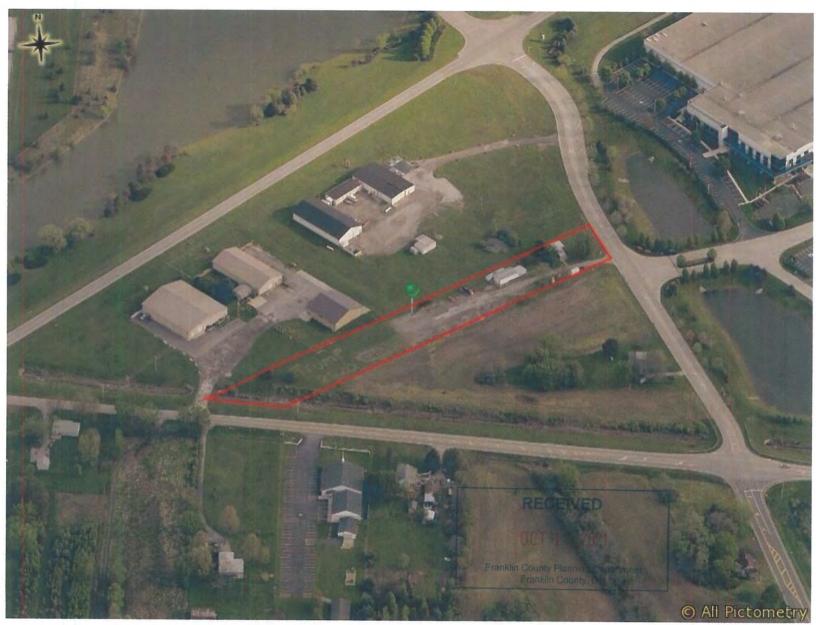

### iii. VA-4022 - Brad Fisher

Owner/Applicant: Flu-Allen Trucking, LLC.

Township: Madison Township

Site: 6387 Pontius Rd. (PID#180-000200)

Acreage: 1.930-acres

**Utilities:** Private water and wastewater

**Zoning:** Limited Industrial (LI)

**Request:** Requesting a Variance from Sections 501.012 and 501.028 of the

Franklin County Zoning Resolution to allow for the construction of a fence that would exceed the maximum permitted fence height and include barbed wire in an area zoned Limited Industrial (LI).