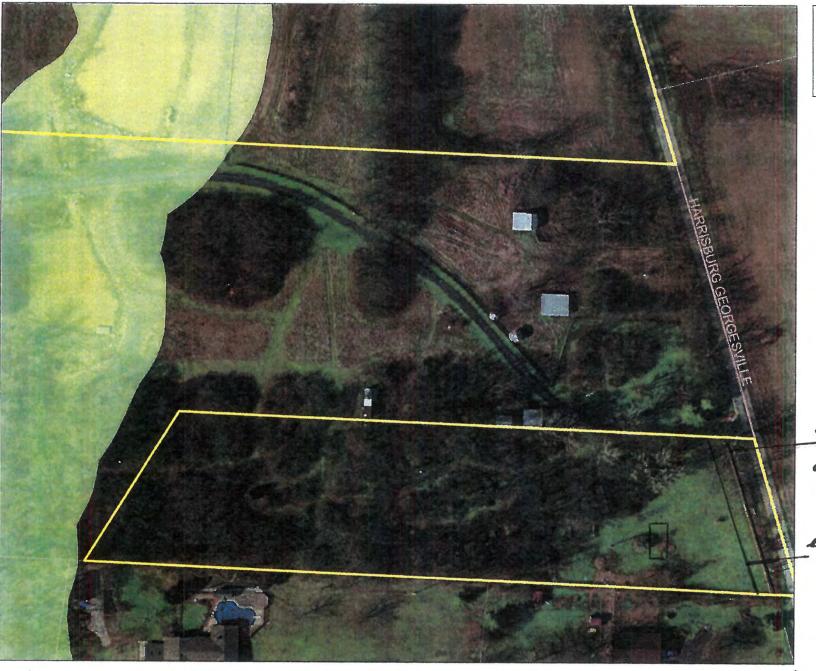

#### ii. VA-3934 – Brad Fisher

Owner/Applicant: Anatoliy & Nadiya Meleshchuk

**Township:** Brown Township

**Location:** Hayden Run Rd. Tract 4 (PID #120-001267)

**Acreage:** 3.645-acres

**Utilities:** Private water and wastewater

**Request:** Requesting a Variance from Section 650.162(d) to allow the construction of a

driveway in the Big Darby Watershed Riparian Setback in an area zoned Rural.

| Property Information                                 |                                                        |
|------------------------------------------------------|--------------------------------------------------------|
| Site Address Tract 4 Huyden &                        | un Rd                                                  |
| Parcel ID(s)                                         | Zoning                                                 |
| 120-001267                                           | 140                                                    |
| Township Brown                                       | Acreage 3.65                                           |
| Water Supply  ☐ Public (Central)  ☐ Private (Onsite) | Wastewater Treatment Public (Central) Private (Onsite) |
| Applicant Information                                |                                                        |
| Name/Company Name Anatolin Meles                     | hehak and Nadiya Meleshehal                            |
| Address 4812 Holmes St.                              | ·                                                      |
| Dublin, UH 43016                                     |                                                        |
| Phone# 614-832-4691                                  | Fax #                                                  |
|                                                      |                                                        |
| anatoliy meleshchuk                                  | 2 yahoo. com                                           |
|                                                      |                                                        |
| Property Owner Information                           | death age of Stranger                                  |
| Name/Company Name Anatoliy and N                     | adina Meleshchuk                                       |
| Address 4812 Holmes St.                              |                                                        |
| Dublin, 04 43016                                     |                                                        |
| Phone # 614-832-4691                                 | Fax#                                                   |
| 6196 852-91691                                       |                                                        |
| Email anatolymeleshchuke                             | yahoo. com                                             |
| Agent Information (if applicable)                    |                                                        |
| Name/Company Name                                    |                                                        |
| Address                                              |                                                        |
|                                                      |                                                        |
|                                                      |                                                        |
| Phone #                                              | Fax #                                                  |