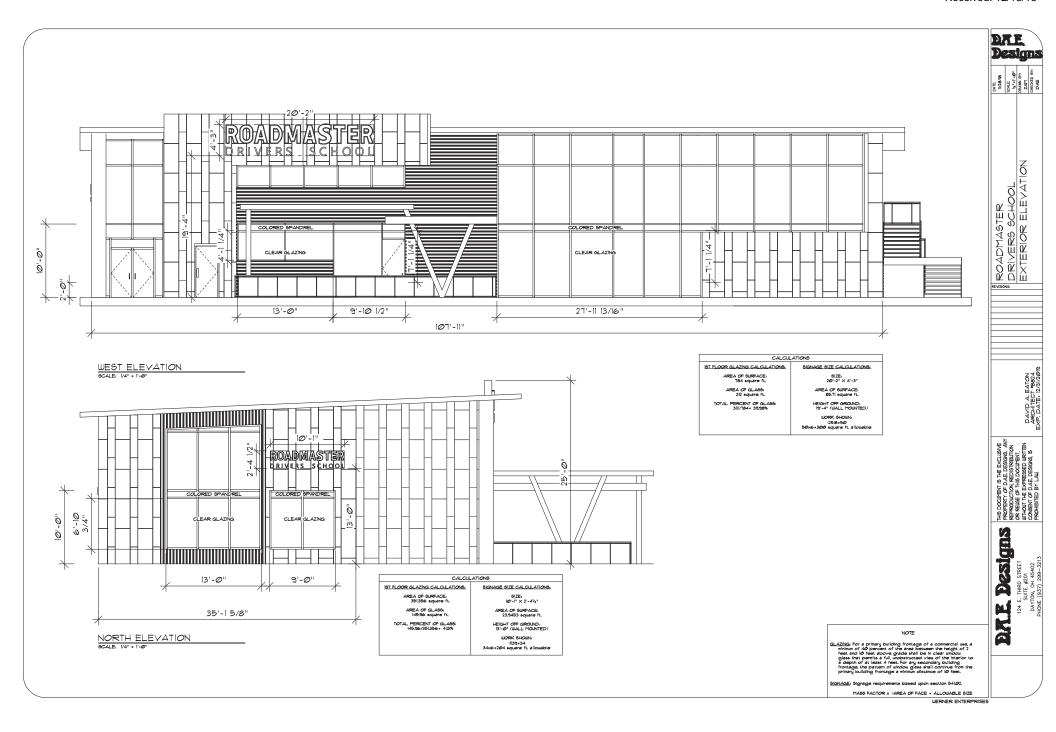

#### F. Architectural Design

The building will be constructed as depicted on the attached drawings and renderings. It will be a well maintained building and will not exceed the maximums for lot coverage percentage or the height restriction.

A couple of deviations to the Smart Growth Overlay standards are requested as follows: Section 670.083(f) The building width does not comprise 60% of the lot width. Section 670.083(g) The front main entrance is not located on the front façade of the building. Refer to the attached plans that depict both of these conditions.