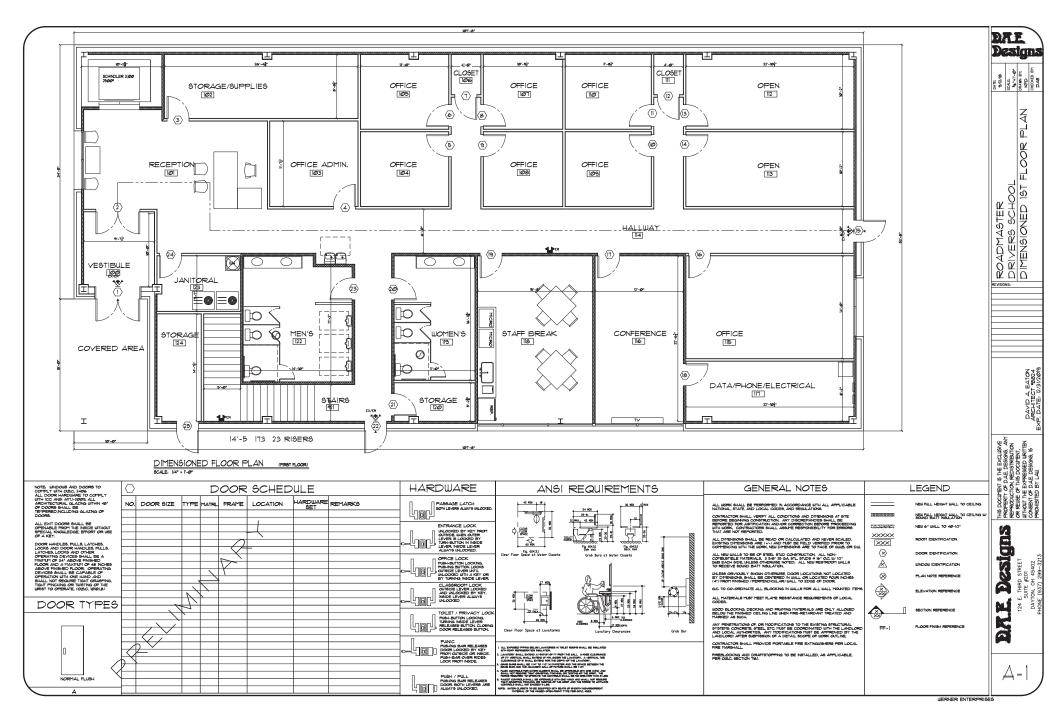

#### IV. Development Plan

A proposed development plan, Landscape Plan Existing Conditions Map, site map, and legal description and other supporting documents are submitted herein.

#### F. Architectural Design

The building will be constructed as depicted on the attached drawings and renderings. It will be a well maintained building and will not exceed the maximums for lot coverage percentage or the height restriction.