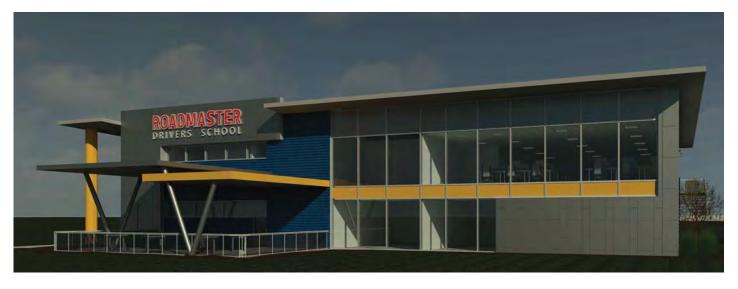

Source: Data originally compiled at 1"=100' based on the Ohio SP-South Coordinates NAD83 with 2' contours based on the NAVD29

EXTERIOR RENDERING: 8CALE: NT6

EXTERIOR RENDERING 9CALE: NT9

DAE Designs ROADMASTER DRIVERS SCHOOL EXTERIOR ELEVATION RENDERS

# Roadmaster Drivers School by Werner Enterprises

#### F. Architectural Design

The building will be constructed as depicted on the attached drawings and renderings. It will be a well maintained building and will not exceed the maximums for lot coverage percentage or the height restriction.