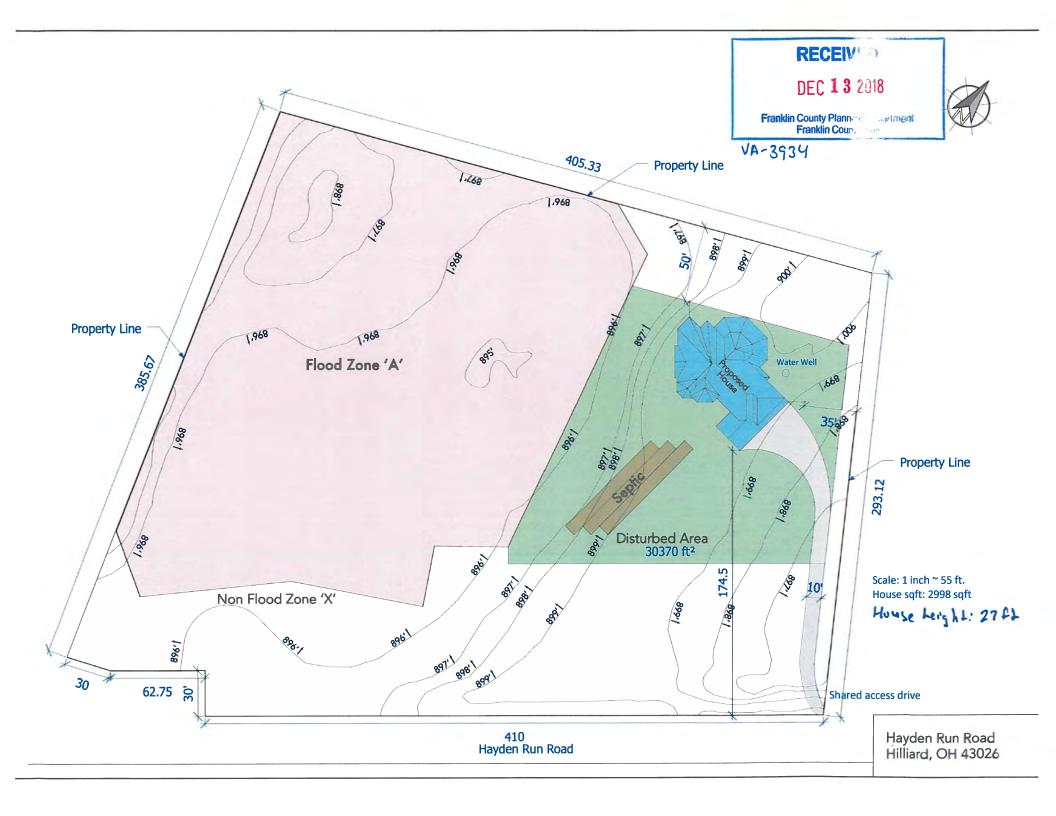

#### ii. VA-3934 – Brad Fisher

Owner/Applicant: Anatoliy & Nadiya Meleshchuk

**Township:** Brown Township

**Location:** Hayden Run Rd. Tract 4 (PID #120-001267)

**Acreage:** 3.645-acres

**Utilities:** Private water and wastewater

**Request:** Requesting a Variance from Section 650.162(d) to allow the construction of a

driveway in the Big Darby Watershed Riparian Setback in an area zoned Rural.

5) Site map

Provide a map showing the subject property with the following items:

- For the subject property
  - All property lines
  - Dimensions of the property
  - Road frontage
  - Street right-of-ways
  - Driveways
  - Easements
  - o Floodplain areas
  - Location of existing septic/aerator systems and wells
- For all existing and proposed buildings and structures
  - Location of each on the property
  - Location of any proposed addition or expansion
  - Square footage of each
  - Height of each
  - Distance to property lines
- Scale
- North arrow
- Any information relevant to the specific nature of the variance