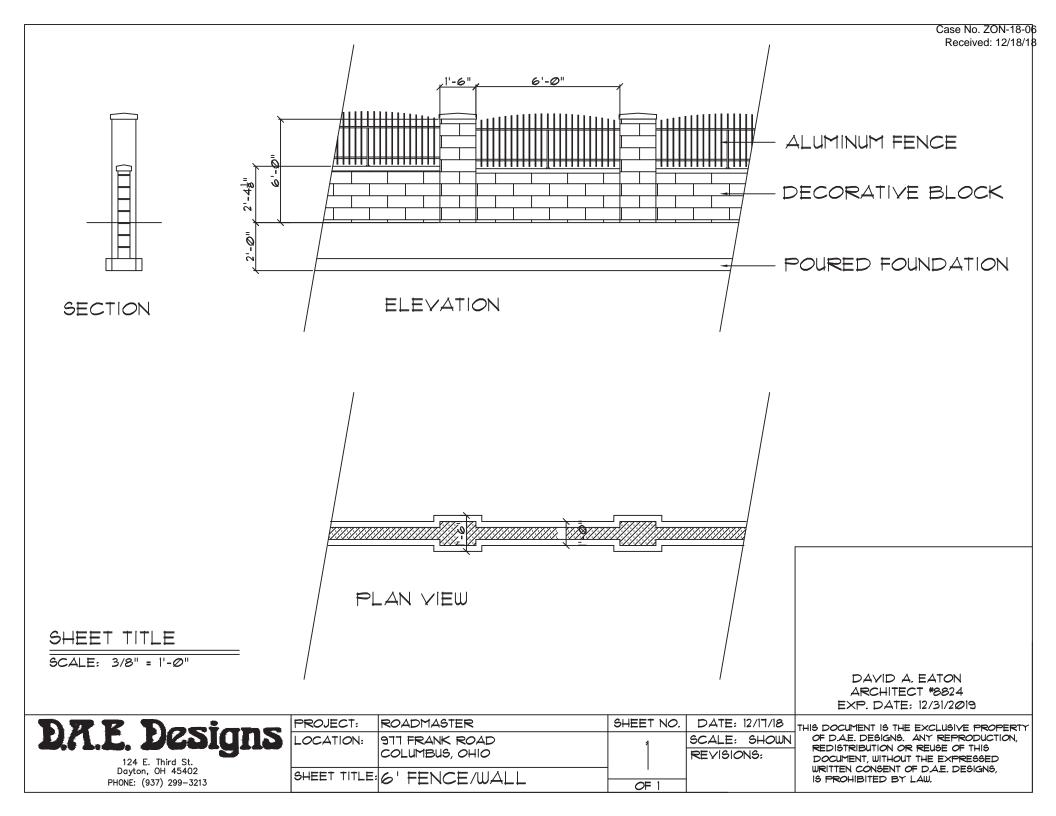

Source: Data originally compiled at 1"=100' based on the Ohio SP-South Coordinates NAD83 with 2' contours based on the NAVD29

EXTERIOR RENDERING: 8CALE: NT6

EXTERIOR RENDERING 9CALE: NT9

DAE Designs ROADMASTER DRIVERS SCHOOL EXTERIOR ELEVATION RENDERS

DATE Designs in Surface and Street and Stree

Werner Driving School

| в | Schedule |   |    |                      |                                       |                                                                         |           |                 |                                                   |                    |                      |      |
|---|----------|---|----|----------------------|---------------------------------------|-------------------------------------------------------------------------|-----------|-----------------|---------------------------------------------------|--------------------|----------------------|------|
| ı |          |   |    |                      |                                       |                                                                         |           | Number<br>Lamps |                                                   | Lumens Per<br>Lamp | Light Loss<br>Factor |      |
|   | 0        | Α | 1  |                      | HMLED3 PK2 40K<br>XXXXX X AW          | High Mast LED III PK2 40K<br>Type AW                                    | LED       | 1               | HMLED3_PK2_<br>40K_XXXXX_X<br>_AW.ies             | 44905              | 0.9                  | 3828 |
|   | ê        | В | 10 |                      | ATB2 80BLEDE10<br>XXXXXX R3 4K/SK HSS | ATB2 SERIES LED 1000MA<br>TYPE 3 4000K/5000K CCT HSS                    | LED Array | 1               | ATB2_80BLED<br>E10_XXXXX_R<br>3_4K_5K_HSS.<br>les | 27458              | 0.95                 | 268  |
|   | •        | С |    | Electric<br>Lighting | ATB2 80BLEDE10<br>XXXXX RS 4K/SK      | TYPE 5 4000K/5000K CCT                                                  | LED Array | 1               | ATB2_80BLED<br>E10_XXXXX_R<br>5_4K_SK.ies         | 34317              | 0.95                 | 536  |
|   | <u></u>  | D | 3  | Holophane            | W4GLED 20C1000 40K<br>T3M             | W4GLED, 20 LED, 20C<br>PERFORMANCE PACKAGE,<br>4000K CCT, TYPE 3 OPTICS | LED       | 1               | W4GLED_20C1<br>000_40K_T3M.<br>ies                | 6983               | 0.94                 | 72   |

#### F. Architectural Design

The building will be constructed as depicted on the attached drawings and renderings. It will be a well maintained building and will not exceed the maximums for lot coverage percentage or the height restriction.