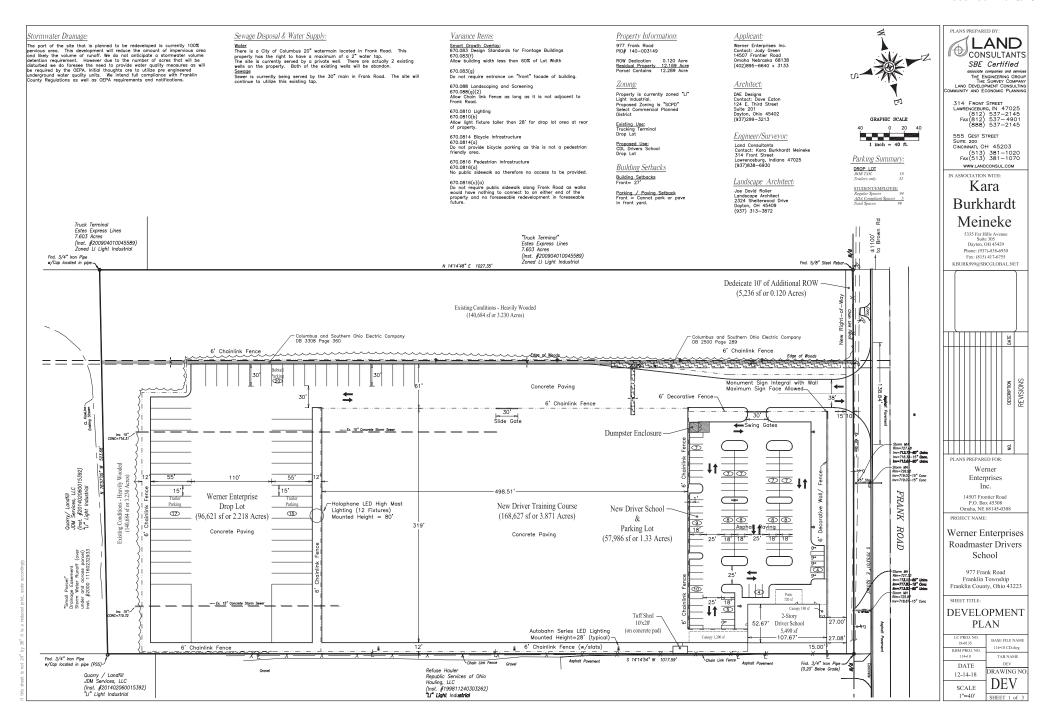

#### IV. Development Plan

A proposed development plan, Landscape Plan Existing Conditions Map, site map, and legal description and other supporting documents are submitted herein.

#### A. Traffic

The expected number of employees(24) and students(56) that will use the site each day has been shared with staff of the Franklin County Engineers office and it was decided that a Traffic Analysis is warranted This traffic analysis work is underway. The findings of the analysis and any requirements of the Franklin County Engineers office will be incorporated into the final construction documents for the parcel.

#### B. Access

The access to the redeveloped site will be thru one new drive approach. This drive approach is planned to be 38' wide at the ROW line and this is to accommodate the semi-trailers. This new drive approach is located in approximately the same location as the previous drive approach but is significantly reducing the width of the existing approach.

#### C. Parking

Parking shall be provided as depicted on the attached site plan.

A couple of deviations to the Smart Growth Overlay standards are requested as follows:

Section 670.0814(a) The plan does not propose to provide bicycle parking facilities.

#### G. Outdoor Storage

The purpose of this "Drop Lot" component of this site plan is to temporarily "store" semi-trailers and bobtail trucks (Semi truck with the trailer attached) this use will occur at the rear of the parcel which is a minimum of 750 feet from Frank Road. The south and west sides of the "Drop Lot" will be screened with the existing dense vegetation/woods. The east side is adjacent to a similar storage use the north side (towards Frank Road) is screened by the remainder of the proposed improvements to the site and the distance.