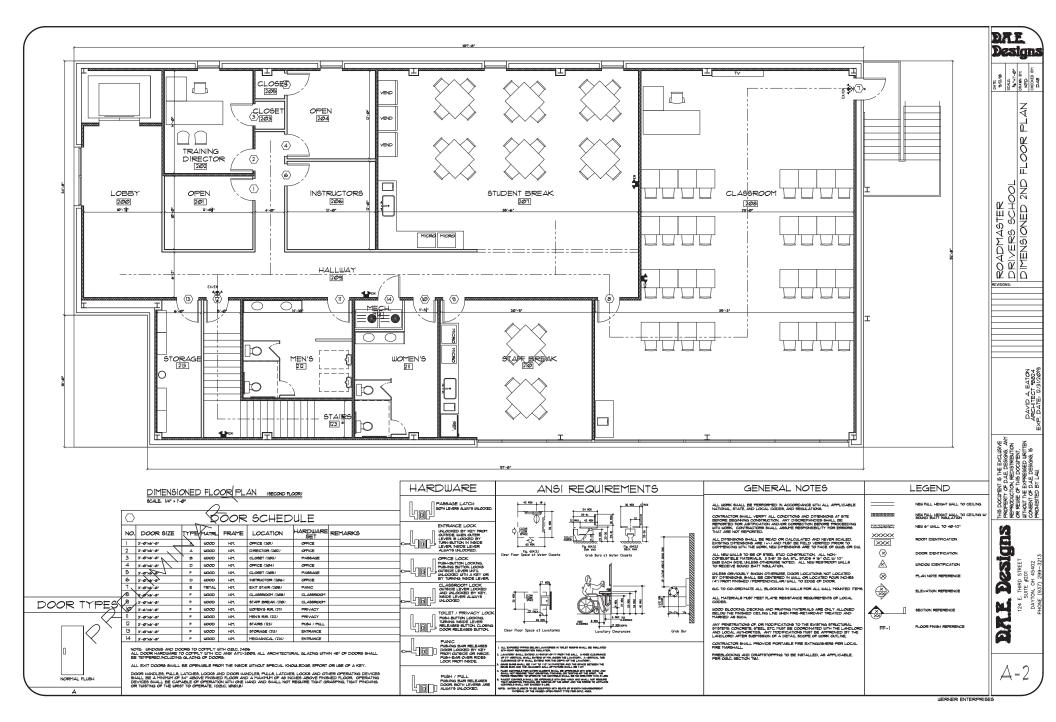

#### IV. Development Plan

A proposed development plan, Landscape Plan Existing Conditions Map, site map, and legal description and other supporting documents are submitted herein.

#### F. Architectural Design

The building will be constructed as depicted on the attached drawings and renderings. It will be a well maintained building and will not exceed the maximums for lot coverage percentage or the height restriction.