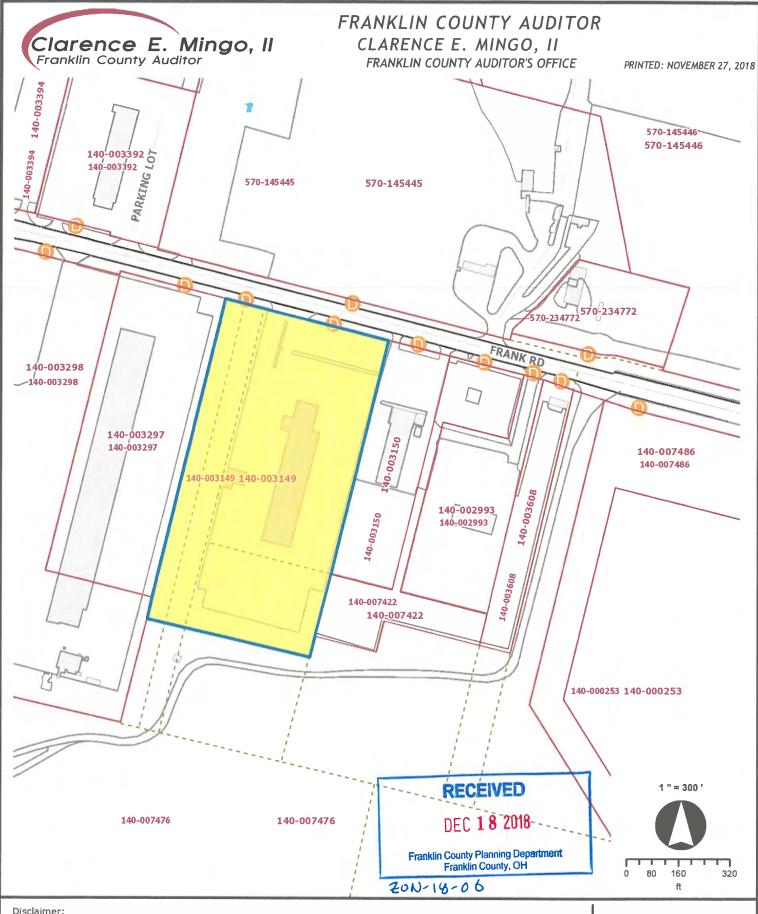

#### i. ZON-18-06 - Brad Fisher

Owner: Frank Road, LLC
Applicant: Werner Enterprises, Inc.

Agent: KBM

**Township:** Franklin Township

**Site:** 977 Frank Rd.(PID#140-003149)

Acreage: 12.289-acres

**Utilities:** Public water and wastewater

**Request:** Requesting to rezone from the Limited Industrial (LI) district to the Select

Commercial Planned District (SCPD) to allow for a range of industrial uses and a

commercial truck driving school.

| Subje | ct Property Information    |                                                            |
|-------|----------------------------|------------------------------------------------------------|
| 1.    | Street Address:            | 977 Frank Road                                             |
| 2.    | Parcel ID Number(s):       | 140 - 003149                                               |
| 3.    | Township(s):               | Franklin                                                   |
| Door  | intian of Cubiast Dranaut. |                                                            |
| Desci | iption of Subject Property | 4                                                          |
| 4.    | Acres to be Rezoned:       | 12.289                                                     |
| 5.    | Current Land Use:          | Trucking Terminal & Drop Lot                               |
| 6.    | Surrounding Land Use:      | North Trucking Terminal                                    |
|       |                            | South Refuse Hauling Company                               |
|       |                            | East City of Columbus (Undeveloped Land)                   |
|       |                            | West Quarry                                                |
| 7.    | Water Supply Source:       | ☑ Public (Central)                                         |
| 8.    | Sanitary Sewer Source:     | ☑ Public (Central) ☐ Private (Onsite)                      |
| Rezon | ning Request               |                                                            |
|       |                            |                                                            |
| 9.    | Current Zoning:            | LI Light Industrial                                        |
|       | Proposed Zoning:           | SCPD Select Commercial Planned District                    |
| 10.   | Proposed Land Use:         | CDL Driving School & Drop Lot                              |
| 11.   | Purpose for Request:       | The proposed CDL School is not a permitted use within      |
|       | The LI District. The S     | chool is a permitted use in the SO (Suburban Office and    |
|       | Industrial District. W     | e believe that this site is a better suited location for   |
|       | the proposed use than w    | here it is permitted by right. This belief is due          |
|       | to all the existing sim    | diliar trucking activity in this area and on-site already. |

# Select Commercial Planned District 977 Frank Road, FranklinTownship Parcel #: 140-003149