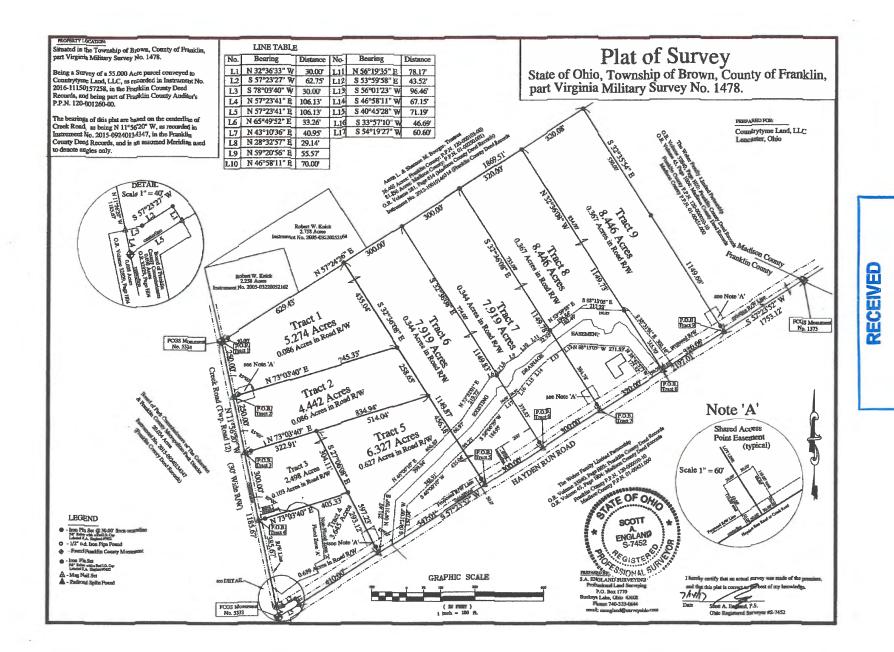

#### ii. VA-3934 – Brad Fisher

Owner/Applicant: Anatoliy & Nadiya Meleshchuk

**Township:** Brown Township

**Location:** Hayden Run Rd. Tract 4 (PID #120-001267)

**Acreage:** 3.645-acres

**Utilities:** Private water and wastewater

**Request:** Requesting a Variance from Section 650.162(d) to allow the construction of a

driveway in the Big Darby Watershed Riparian Setback in an area zoned Rural.