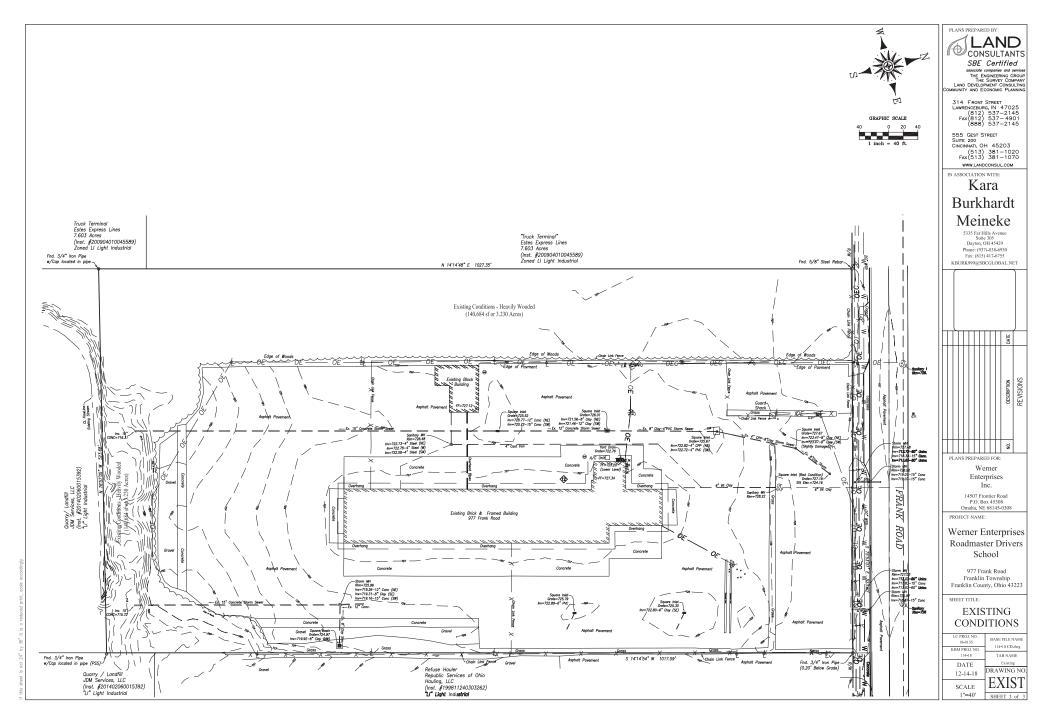

#### i. ZON-18-06 - Brad Fisher

Owner: Frank Road, LLC
Applicant: Werner Enterprises, Inc.

Agent: KBM

**Township:** Franklin Township

**Site:** 977 Frank Rd.(PID#140-003149)

Acreage: 12.289-acres

**Utilities:** Public water and wastewater

| Subje | ct Property Information    |                                                            |
|-------|----------------------------|------------------------------------------------------------|
| 1.    | Street Address:            | 977 Frank Road                                             |
| 2.    | Parcel ID Number(s):       | 140 - 003149                                               |
| 3.    | Township(s):               | Franklin                                                   |
| Door  | intian of Cubiast Dranaut. |                                                            |
| Desci | iption of Subject Property | 4                                                          |
| 4.    | Acres to be Rezoned:       | 12.289                                                     |
| 5.    | Current Land Use:          | Trucking Terminal & Drop Lot                               |
| 6.    | Surrounding Land Use:      | North Trucking Terminal                                    |
|       |                            | South Refuse Hauling Company                               |
|       |                            | East City of Columbus (Undeveloped Land)                   |
|       |                            | West Quarry                                                |
| 7.    | Water Supply Source:       | ☑ Public (Central)                                         |
| 8.    | Sanitary Sewer Source:     | ☑ Public (Central) ☐ Private (Onsite)                      |
| Rezon | ning Request               |                                                            |
|       |                            |                                                            |
| 9.    | Current Zoning:            | LI Light Industrial                                        |
|       | Proposed Zoning:           | SCPD Select Commercial Planned District                    |
| 10.   | Proposed Land Use:         | CDL Driving School & Drop Lot                              |
| 11.   | Purpose for Request:       | The proposed CDL School is not a permitted use within      |
|       | The LI District. The S     | chool is a permitted use in the SO (Suburban Office and    |
|       | Industrial District. W     | e believe that this site is a better suited location for   |
|       | the proposed use than w    | here it is permitted by right. This belief is due          |
|       | to all the existing sim    | diliar trucking activity in this area and on-site already. |

#### IV. Development Plan

A proposed development plan, Landscape Plan Existing Conditions Map, site map, and legal description and other supporting documents are submitted herein.