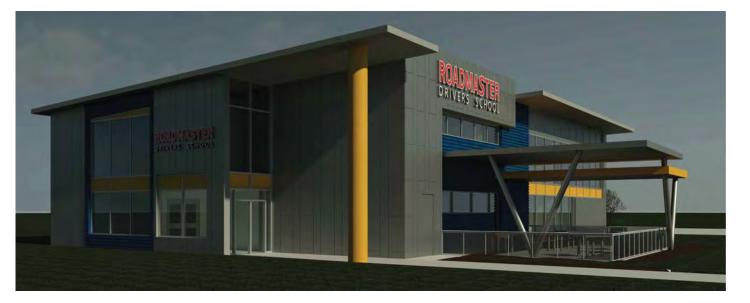

Source: Data originally compiled at 1"=100' based on the Ohio SP-South Coordinates NAD83 with 2' contours based on the NAVD29

EXTERIOR RENDERING: 8CALE: NT6

EXTERIOR RENDERING 9CALE: NT9

DAE Designs ROADMASTER DRIVERS SCHOOL EXTERIOR ELEVATION RENDERS

# Roadmaster Drivers School by Werner Enterprises

#### F. Architectural Design

The building will be constructed as depicted on the attached drawings and renderings. It will be a well maintained building and will not exceed the maximums for lot coverage percentage or the height restriction.