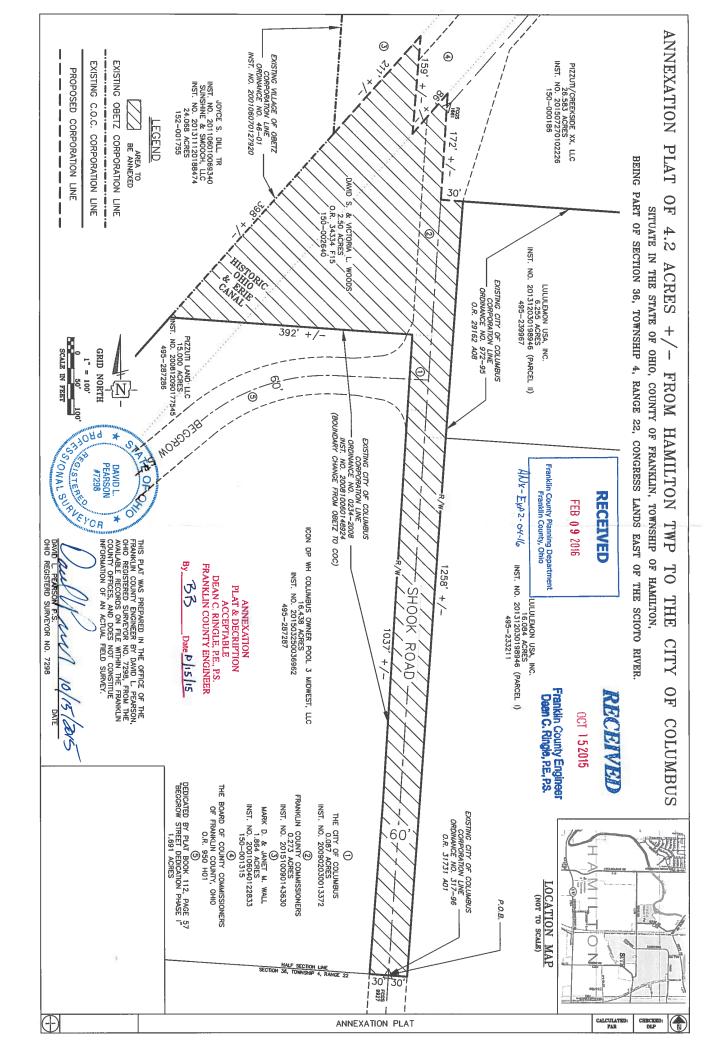

### **Description:**

Attached is a resolution to consider the annexation of 4.2-acres, more or less, from Hamilton Township to the City of Columbus. The petition case number is ANX-EXP2-04-16.

### Site:

6173 Shook Road (PID# 150-002640, 495-233211, 495-287287 and 495-239967)

#### Additional Information:

The total perimeter of the site is approximately 3,803 feet; approximately 2,747 feet, or 72 percent, of which is contiguous to the City of Columbus.

Site: 6173 Shook Road (PID# 150-002640, 495-233211, 495-287287 and 495-239967)

Commissioners Marilyn Brown, President Paula Brooks John O'Grady

Economic Development & Planning Department James Schimmer, Director