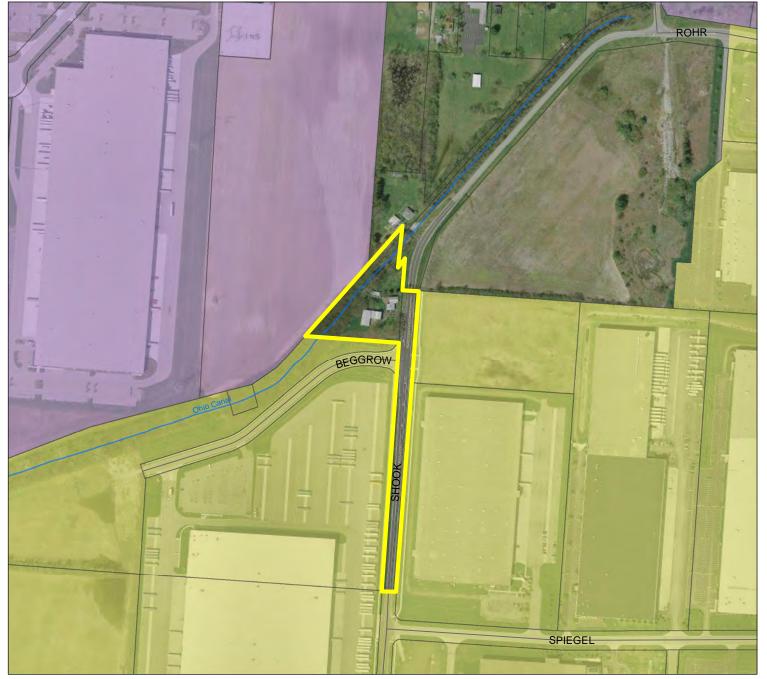

### Site:

6173 Shook Road (PID# 150-002640, 495-233211, 495-287287 and 495-239967)

#### Additional Information:

The total perimeter of the site is approximately 3,803 feet; approximately 2,747 feet, or 72 percent, of which is contiguous to the City of Columbus.

Site: 6173 Shook Road (PID# 150-002640, 495-233211, 495-287287 and 495-239967)

Commissioners Marilyn Brown, President Paula Brooks John O'Grady

Economic Development & Planning Department James Schimmer, Director