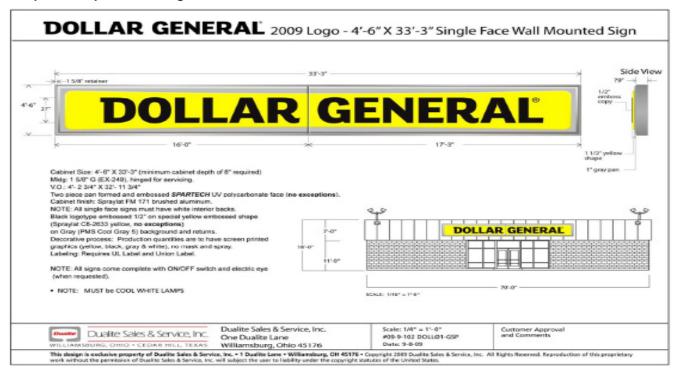

n (Floodway and Floodway Fringe) and riparian setback boundaries, when applicable
- Any other information with regard to the lot or neighboring lots which may be necessary to determine and provide for the enforcement of the Franklin County Zoning Resolution
  - \* Please note that the requirements mentioned above, or portions of, may be waived by the Administrative Officer when, in his/her opinion, the applicant has satisfactorily demonstrated that all aspects relative to the above have been suitably addressed



SITE PLAN

FIFTH THIRD BANK 3407 CLEVELAND AVE. COLUMBUS, OH 43224







**Economic Development & Planning Department**James Schimmer, Director

Application for

# **Certificate of Zoning Compliance**



On-Premise Sign Page 5 of 5

### **Example of Requried Wall Sign Details**



### **Example of Requried Free Standing Sign Details**