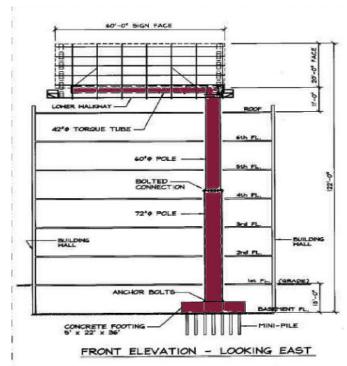

#### Site Plan and Sign Detail Requirements for Zoning Compliance Applications - Off-Premise Sign

- The site plan must be prepared by a design professional (i.e. registered surveyor, engineer and/or architect) as provided per Section 705.022 of the Franklin County Zoning Resolution
  - \* Site plans which are incomplete and/or not drawn to scale will not be accepted.
- Two (2) copies minimum size of 8.5"x11" paper, maxiumum size of 11"x17" paper \*Larger size copies are acceptable in addition to the min./max. sizes required
- North arrow and appropriate scale (i.e. 1 inch = 30 feet)
- Setback distance of sign (leading edge) from property line and/or street right-of-way boundary
- Location and setback from any other billboard according to the radial and spacing requirments of Section 541.133
- The exact location of the proposed sign on the property/building
- Sign diagram and schematics, including dimensions, cross-sections and mounting refer to page 5 for example
- Elevations and/or architectual renderings (to scale)
  - \* Dimensions of advertising faces (to scale), including embellishments, must be included
  - \* Overall height of billboard must be provided
- All easements and above/below ground utilities, when applicable
- Regulatory floodplain (Floodway and Floodway Fringe) and riparian setback boundaries, when applicable
- Any other information with regard to the lot or neighboring lots which may be necessary to determine and provide for the enforcement of the Franklin County Zoning Resolution
  - \* Please note that the requirements mentioned above, or portions of, may be waived by the Administrative Officer when, in his/her opinion, the applicant has satisfactorily demonstrated that all aspects relative to the above have been suitably addressed

#### **Example of Requried Sign Elevation**

**Example of Requried Schematics**