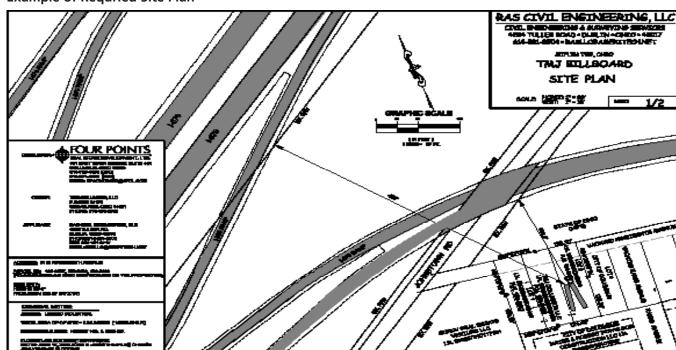

#### Site Plan and Sign Detail Requirements for Zoning Compliance Applications - Off-Premise Sign

- The site plan must be prepared by a design professional (i.e. registered surveyor, engineer and/or architect) as provided per Section 705.022 of the Franklin County Zoning Resolution
  - \* Site plans which are incomplete and/or not drawn to scale will not be accepted.
- Two (2) copies minimum size of 8.5"x11" paper, maxiumum size of 11"x17" paper \*Larger size copies are acceptable in addition to the min./max. sizes required
- North arrow and appropriate scale (i.e. 1 inch = 30 feet)
- Setback distance of sign (leading edge) from property line and/or street right-of-way boundary
- Location and setback from any other billboard according to the radial and spacing requirments of Section 541.133
- The exact location of the proposed sign on the property/building
- Sign diagram and schematics, including dimensions, cross-sections and mounting refer to page 5 for example
- Elevations and/or architectual renderings (to scale)
  - \* Dimensions of advertising faces (to scale), including embellishments, must be included
  - \* Overall height of billboard must be provided
- All easements and above/below ground utilities, when applicable
- Regulatory floodplain (Floodway and Floodway Fringe) and riparian setback boundaries, when applicable
- Any other information with regard to the lot or neighboring lots which may be necessary to determine and provide for the enforcement of the Franklin County Zoning Resolution
  - \* Please note that the requirements mentioned above, or portions of, may be waived by the Administrative Officer when, in his/her opinion, the applicant has satisfactorily demonstrated that all aspects relative to the above have been suitably addressed

#### **Example of Requried Site Plan**

James Schimmer, Director

Application for