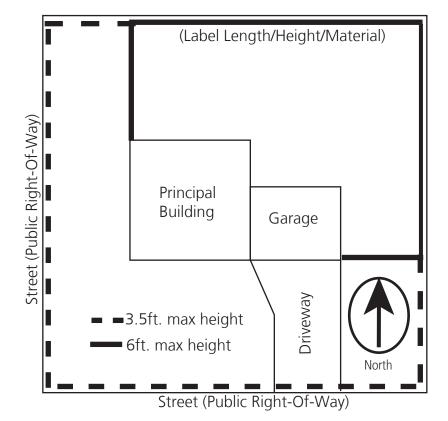

## Site Plan Requirements

- North arrow and scale (i.e. 1 inch = 20 feet)
- Property lines, with the exact dimensions of the lot labeled
- Location of fence indicating length, height and material(s) used of all sections
- Thee xact dimensions and location of the principal building (home)
- All easements and utilities
- Regulatory floodplain (Floodway and Floodway Fringe) and riparian setback boundaries, where applicable

\*These site plan examples are for reference purposes only.

Note: to scale means feet represented in a measurable form of inches. Example has a scale of 1 inch equals 30 feet. The lot is 120 feet wide so it is drawn at 4 inches wide.