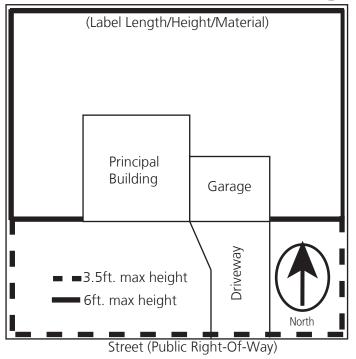

## Traditional Lot

## Site Plan Requirements

- North arrow and scale (i.e. 1 inch = 20 feet)
- Property lines, with the exact dimensions of the lot labeled
- Location of fence indicating length, height and material(s) used of all sections
- Thee xact dimensions and location of the principal building (home)
- All easements and utilities
- Regulatory floodplain (Floodway and Floodway Fringe) and riparian setback boundaries, where applicable

\*These site plan examples are for reference purposes only.

Note: to scale means feet represented in a measurable form of inches. Example has a scale of 1 inch equals 30 feet. The lot is 120 feet wide so it is drawn at 4 inches wide.