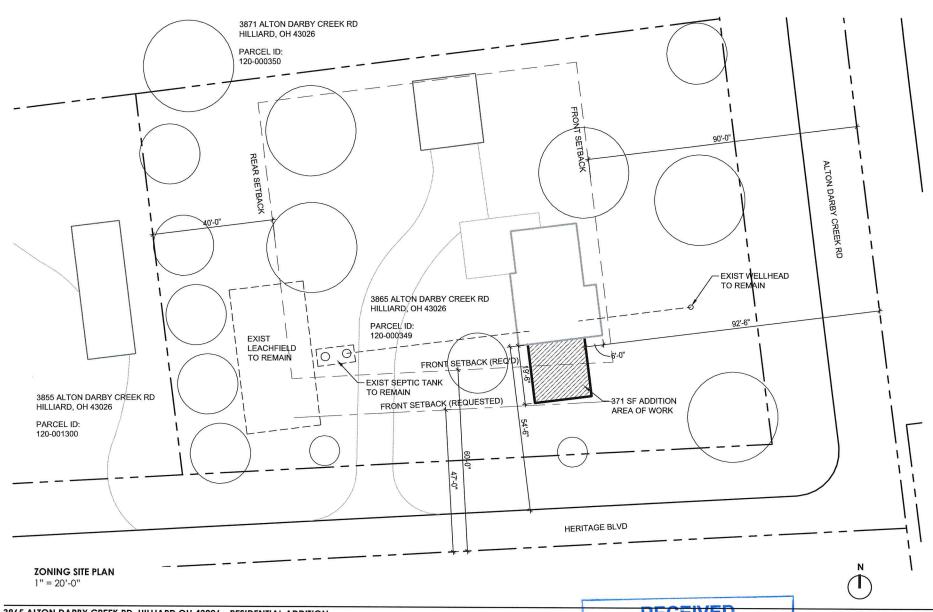

### ii. VA-4097 - Kayla Johnson

Owner: Nathan Kallini
Applicant: Andrew Circle
Township: Brown Township

**Site:** 3865 Alton Darby Creek (PID#120-000349)

**Utilities:** Private water and wastewater

Acreage: 0.644-acres **Zoning:** Rural District (R)

**Request:** Requesting a Variance from Section 504.01 of the Franklin County

Zoning Resolution to allow the construction of an addition that does not meet the front setback distance required in an area zoned Rural (R).