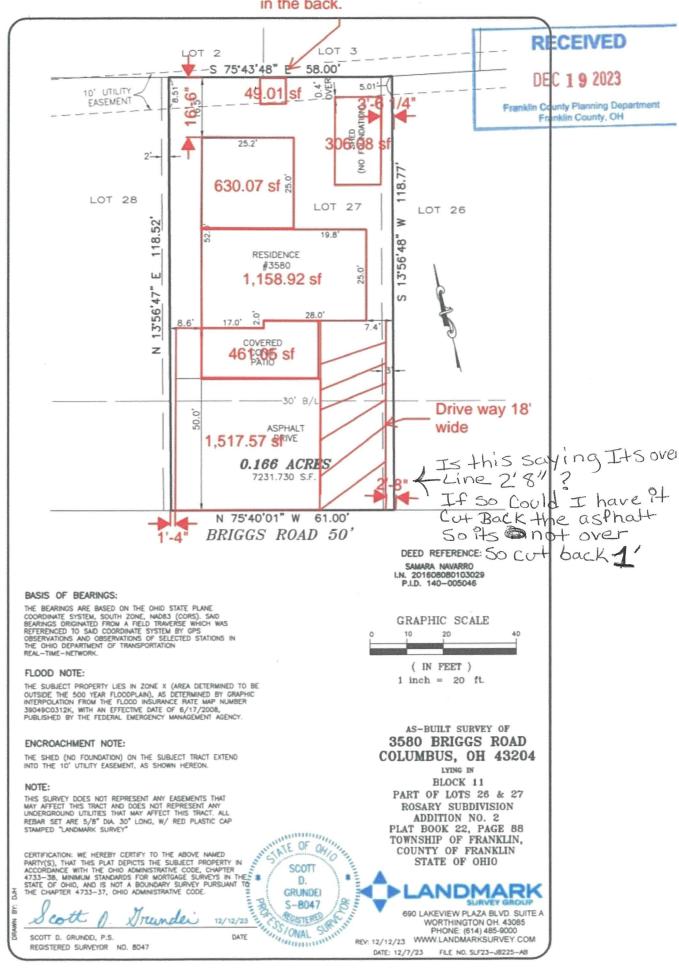

### i. VA-4096 – Kayla Johnson

Owners/Applicant: Samara Navarro
Township: Franklin Township

**Site:** 3580 Briggs Road (PID#140-005046)

**Utilities:** Public water and sewer

Acreage: 0.165-acres

**Zoning:** Rural District (R)

**Request:** Requesting a Variance from Sections 302.041(c), 302.044,

502.021(3), 504.012, 512.02, and 512.02(2)(f) for the construction of a driveway, parking facility, addition, and an accessory structure without a permanent frost-free foundation that does not comply with the minimum setback distance and maximum lot coverage allowable

in an area zoned Rural (R).