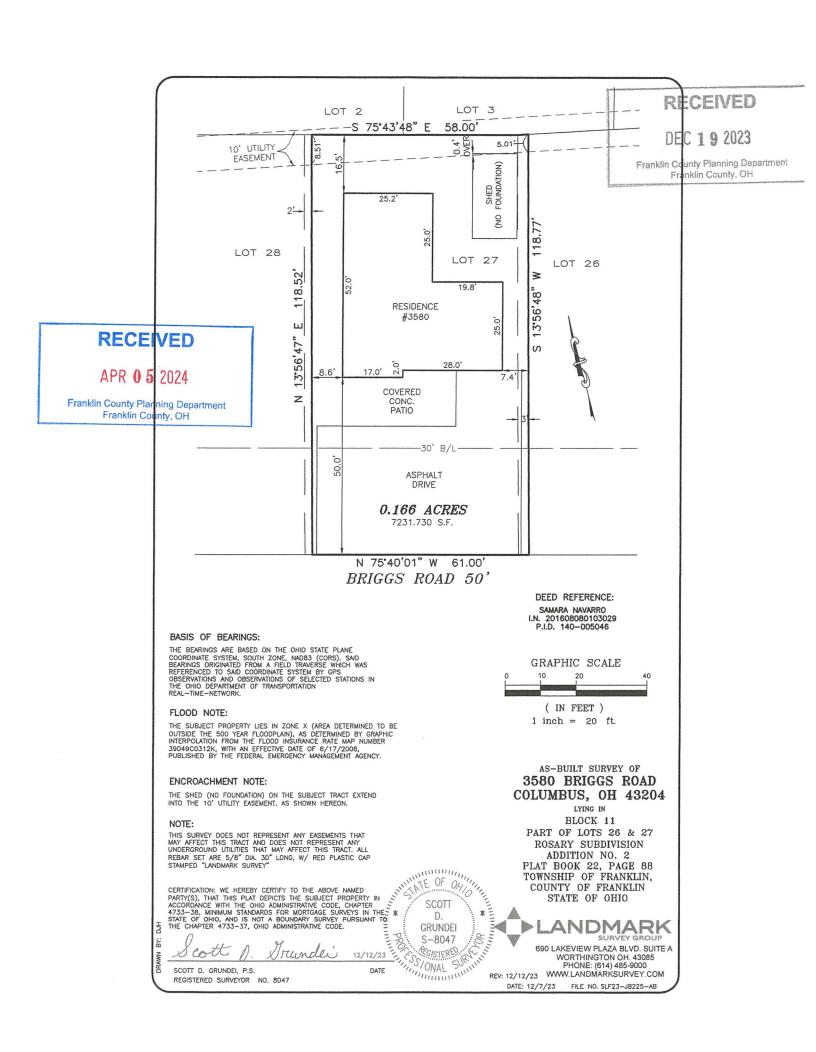

### i. VA-4096 – Kayla Johnson

Owners/Applicant: Samara Navarro
Township: Franklin Township

**Site:** 3580 Briggs Road (PID#140-005046)

**Utilities:** Public water and sewer

Acreage: 0.165-acres

**Zoning:** Rural District (R)

**Request:** Requesting a Variance from Sections 302.041(c), 302.044,

502.021(3), 504.012, 512.02, and 512.02(2)(f) for the construction of a driveway, parking facility, addition, and an accessory structure without a permanent frost-free foundation that does not comply with the minimum setback distance and maximum lot coverage allowable

in an area zoned Rural (R).